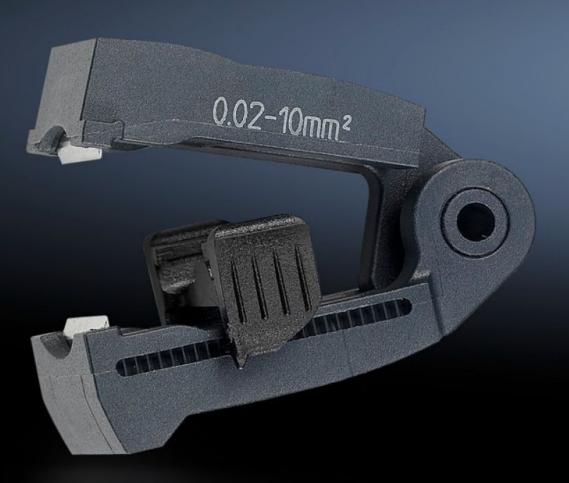

## AS 4054.500 - Spare blades for wire strippers

Interchangeable blade cassettes for cables with different cross-sections. Also suitable for special insulations.

## Features

| Model No.             | AS 4054.500                                                                                                          |
|-----------------------|----------------------------------------------------------------------------------------------------------------------|
| Product description   | Interchangeable blade cassettes for cables with different cross-<br>sections. Also suitable for special insulations. |
| Colour                | Black                                                                                                                |
| To fit Model No.      | 4054.300                                                                                                             |
| For cross-section     | 0.02 - 10 mm²                                                                                                        |
| Packs of              | 1 pc(s).                                                                                                             |
| Net weight            | 0.01                                                                                                                 |
| Gross weight          | 0.015                                                                                                                |
| Customs tariff number | 82032000                                                                                                             |
| EAN                   | 4028177807761                                                                                                        |
| ETIM 9                | EC001509                                                                                                             |
| ETIM 8                | EC001509                                                                                                             |
| ECLASS 8.0            | 21043711                                                                                                             |
|                       |                                                                                                                      |