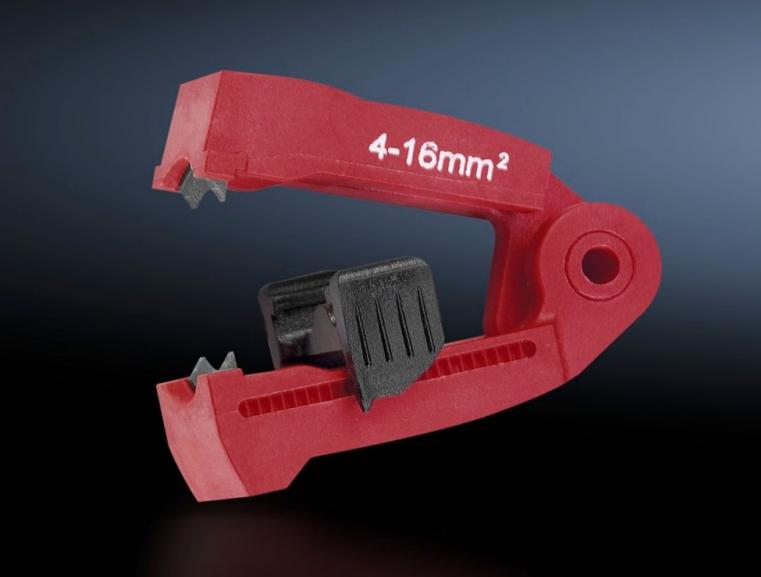

## AS 4054.505 - Spare blades for wire strippers

Interchangeable blade cassettes for cables with different cross-sections. Also suitable for special insulations.

## **Features**

| Model No.             | AS 4054.505                                                                                                          |
|-----------------------|----------------------------------------------------------------------------------------------------------------------|
| Product description   | Interchangeable blade cassettes for cables with different cross-<br>sections. Also suitable for special insulations. |
| Colour                | Red                                                                                                                  |
| To fit Model No.      | 4054.305                                                                                                             |
| For cross-section     | 4 - 16 mm²                                                                                                           |
| Packs of              | 1 pc(s).                                                                                                             |
| Net weight            | 0.01                                                                                                                 |
| Gross weight          | 0.014                                                                                                                |
| Customs tariff number | 82032000                                                                                                             |
| EAN                   | 4028177807778                                                                                                        |
| ETIM 9                | EC001509                                                                                                             |
| ETIM 8                | EC001509                                                                                                             |
| ECLASS 8.0            | 21043711                                                                                                             |