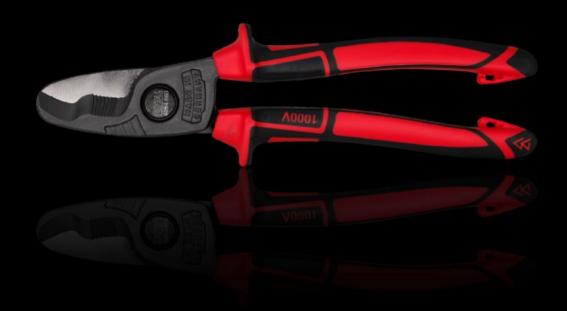

#### AS 4054.660 - Cable cutter

For copper and aluminium conductors

#### **Features**

| Model No.             | AS 4054.660                                                     |
|-----------------------|-----------------------------------------------------------------|
| Design                | Angled                                                          |
| Product description   | For copper and aluminium conductors.                            |
| Benefits              | Ergonomically styled handles for fatigue-free, non-slip working |
| Material              | High-quality special tool steel                                 |
| Colour                | Handle: Anthracite and Rittal Power Pink                        |
| Standards             | Isolation protection 1000 V<br>VDE                              |
| Dimensions            | Width: 50 mm<br>Length: 180 mm                                  |
| For cross-section     | 0.5 - 50 mm²                                                    |
| For cable diameters   | 18 mm                                                           |
| Packs of              | 1 pc(s).                                                        |
| Net weight            | 0.29                                                            |
| Gross weight          | 0.299                                                           |
| Customs tariff number | 82032000                                                        |
| EAN                   | 4028177807839                                                   |
| ETIM 9                | EC000165                                                        |
| ETIM 8                | EC000165                                                        |
| ECLASS 8.0            | 21049011                                                        |