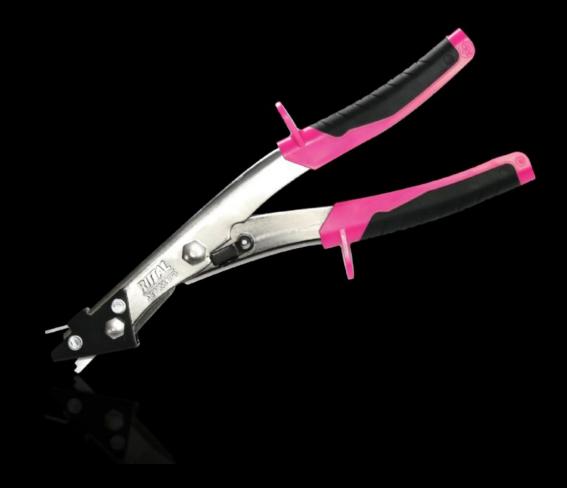

#### AS 4054.870 - Cross member cutter

For cutting through micro webs or sheet steel cross members on Ri4Power interior installation components (for example, compartment dividers) or for cutting thin sheets of sheet steel, aluminium or copper up to 1.2 mm thick.

### **Features**

| Model No.           | AS 4054.870                                                                                                                                                                                                                     |
|---------------------|---------------------------------------------------------------------------------------------------------------------------------------------------------------------------------------------------------------------------------|
| Design              | Straight                                                                                                                                                                                                                        |
| Product description | For cutting through micro webs or sheet steel cross members on Ri4Power interior installation components (for example, compartment dividers) or for cutting thin sheets of sheet steel, aluminium or copper up to 1.2 mm thick. |
| Benefits            | Cutting of materials without deformation Clean edge cuts, no reworking of the cut section required Easy to use Ergonomically styled handles for fatigue-free, non-slip working                                                  |
| Material            | Tool body: Special tool steel, rolled, oil-hardened                                                                                                                                                                             |
| Colour              | Handle: Anthracite and Rittal Power Pink                                                                                                                                                                                        |
| Supply includes     | Cross member cutter including swarf deflector                                                                                                                                                                                   |
|                     |                                                                                                                                                                                                                                 |