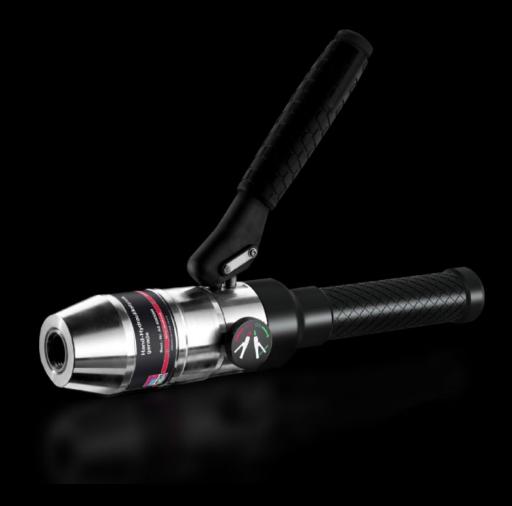

## AS 4055.000 - Manual hydraulic punch

For punching round, square and rectangular cut-outs.

## **Features**

| Model No.             | AS 4055.000                                                                                                                                                                             |
|-----------------------|-----------------------------------------------------------------------------------------------------------------------------------------------------------------------------------------|
| Design                | Straight                                                                                                                                                                                |
| Product description   | For punching round, square and rectangular cut-outs.                                                                                                                                    |
| Benefits              | Extend tool life with a built-in overpressure valve Hole punches, hydraulic punches and accessories for making round square and rectangular cut-outs in steel steel and stainless steel |
| Material              | Aluminium                                                                                                                                                                               |
| Supply includes       | Manual hydraulic punch Hydraulic screw Ø 19 mm Hydraulic screw Ø 9.5 / 19 mm HSS pilot drill Ø 11 mm Spacer sleeve set (3-part) Plastic case                                            |
| Hydraulic operation   | Round punch up to Ø 82 mm Rectangular punch up to 46 x 86 mm Punching force 75 kN Max. operating pressure 680 bar/9850 psi Hole punch, square, up to 92 x 92 mm                         |
| Packs of              | 1 pc(s).                                                                                                                                                                                |
| Net weight            | 3                                                                                                                                                                                       |
| Gross weight          | 3.04                                                                                                                                                                                    |
| Customs tariff number | 84678900                                                                                                                                                                                |
| EAN                   | 4028177807907                                                                                                                                                                           |
| ETIM 9                | EC000156                                                                                                                                                                                |
| ETIM 8                | EC000156                                                                                                                                                                                |
| ECLASS 8.0            | 21049046                                                                                                                                                                                |
|                       |                                                                                                                                                                                         |