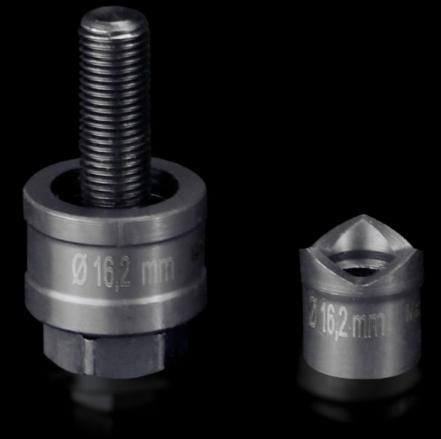

## AS 4055.216 - Hole punch, round for sheet steel

For punching round cut-outs

## Features

| Model No.                                          | AS 4055.216                                                                                                                                        |
|----------------------------------------------------|----------------------------------------------------------------------------------------------------------------------------------------------------|
| Design                                             | With 3 cutting points                                                                                                                              |
| Supply includes                                    | Female dies<br>Male dies<br>Tension screw without ball bearing                                                                                     |
| Machinable material                                | Sheet steel                                                                                                                                        |
| Maximum machinable material thickness, sheet steel | 2 mm                                                                                                                                               |
| Ø punch                                            | 16.2 mm                                                                                                                                            |
| For threads                                        | M16                                                                                                                                                |
| Note                                               | When operating with wrenches, tension screws with ball bearings<br>should be used.<br>Other sizes, see splitter hole punch, round, stainless steel |
| Suitable for hydraulic bolt order<br>number        | 4055.661                                                                                                                                           |
| Tension screw (Ø x L)                              | 9.5 x 50 mm                                                                                                                                        |
| Hydraulic tension screw Ø                          | 9.5 mm<br>19 mm                                                                                                                                    |
| Packs of                                           | 1 pc(s).                                                                                                                                           |
| Net weight                                         | 0.077                                                                                                                                              |
| Gross weight                                       | 0.093                                                                                                                                              |
| Customs tariff number                              | 82073010                                                                                                                                           |
| EAN                                                | 4028177808201                                                                                                                                      |
| ETIM 9                                             | EC000156                                                                                                                                           |
| ETIM 8                                             | EC000156                                                                                                                                           |
|                                                    |                                                                                                                                                    |