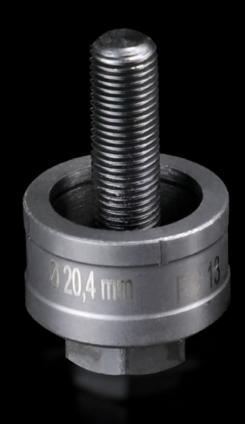

## AS 4055.220 - Hole punch, round for sheet steel

For punching round cut-outs

#### **Features**

| Model No.                                          | AS 4055.220                                                                                                                                  |
|----------------------------------------------------|----------------------------------------------------------------------------------------------------------------------------------------------|
| Design                                             | With 3 cutting points                                                                                                                        |
| Supply includes                                    | Female dies<br>Male dies<br>Tension screw without ball bearing                                                                               |
| Machinable material                                | Sheet steel                                                                                                                                  |
| Maximum machinable material thickness, sheet steel | 2 mm                                                                                                                                         |
| Ø punch                                            | 20.4 mm                                                                                                                                      |
| For threads                                        | M20                                                                                                                                          |
| Note                                               | When operating with wrenches, tension screws with ball bearings should be used. Other sizes, see splitter hole punch, round, stainless steel |
| Suitable for hydraulic bolt order number           | 4055.661                                                                                                                                     |
| Tension screw (Ø x L)                              | 9.5 x 50 mm                                                                                                                                  |
| Hydraulic tension screw Ø                          | 9.5 mm<br>19 mm                                                                                                                              |
| Packs of                                           | 1 pc(s).                                                                                                                                     |
| Net weight                                         | 0.102                                                                                                                                        |
|                                                    |                                                                                                                                              |
| Gross weight                                       | 0.122                                                                                                                                        |
| Gross weight  Customs tariff number                | 0.122<br>82073010                                                                                                                            |
|                                                    |                                                                                                                                              |
| Customs tariff number                              | 82073010                                                                                                                                     |