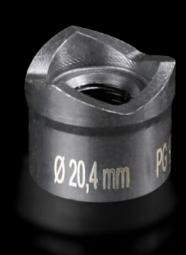

## AS 4055.220 - Hole punch, round for sheet steel

For punching round cut-outs

#### **Features**

| Model No.                                          | AS 4055.220                                                                                                                                  |
|----------------------------------------------------|----------------------------------------------------------------------------------------------------------------------------------------------|
| Design                                             | With 3 cutting points                                                                                                                        |
| Supply includes                                    | Female dies<br>Male dies<br>Tension screw without ball bearing                                                                               |
| Machinable material                                | Sheet steel                                                                                                                                  |
| Maximum machinable material thickness, sheet steel | 2 mm                                                                                                                                         |
| Ø punch                                            | 20.4 mm                                                                                                                                      |
| For threads                                        | M20                                                                                                                                          |
| Note                                               | When operating with wrenches, tension screws with ball bearings should be used. Other sizes, see splitter hole punch, round, stainless steel |
| Suitable for hydraulic bolt order number           | 4055.661                                                                                                                                     |
| Tension screw (Ø x L)                              | 9.5 x 50 mm                                                                                                                                  |
| Hydraulic tension screw Ø                          | 9.5 mm<br>19 mm                                                                                                                              |
| Packs of                                           | 1 pc(s).                                                                                                                                     |
| Net weight                                         | 0.102                                                                                                                                        |
|                                                    |                                                                                                                                              |
| Gross weight                                       | 0.122                                                                                                                                        |
| Gross weight  Customs tariff number                | 0.122<br>82073010                                                                                                                            |
|                                                    |                                                                                                                                              |
| Customs tariff number                              | 82073010                                                                                                                                     |