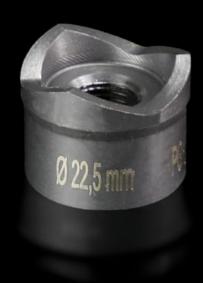

## AS 4055.222 - Hole punch, round for sheet steel

For punching round cut-outs

#### **Features**

| Model No.                                          | AS 4055.222                                                                                                                                  |
|----------------------------------------------------|----------------------------------------------------------------------------------------------------------------------------------------------|
| Design                                             | With 3 cutting points                                                                                                                        |
| Product description                                | For punching round cut-outs. The hole punch is operated with a wrench or hydraulic punch.                                                    |
| Supply includes                                    | Female dies<br>Male dies<br>Tension screw without ball bearing                                                                               |
| Machinable material                                | Sheet steel                                                                                                                                  |
| Maximum machinable material thickness, sheet steel | 2 mm                                                                                                                                         |
| Ø punch                                            | 22.5 mm                                                                                                                                      |
| Note                                               | When operating with wrenches, tension screws with ball bearings should be used. Other sizes, see splitter hole punch, round, stainless steel |
| Suitable for hydraulic bolt order number           | 4055.661                                                                                                                                     |
| Tension screw (Ø x L)                              | 9.5 x 50 mm                                                                                                                                  |
| Hydraulic tension screw Ø                          | 9.5 mm<br>19 mm                                                                                                                              |
| Packs of                                           | 1 pc(s).                                                                                                                                     |
| Net weight                                         | 0.113                                                                                                                                        |
| Gross weight                                       | 0.133                                                                                                                                        |
| Customs tariff number                              | 82073010                                                                                                                                     |
| EAN                                                | 4028177808232                                                                                                                                |
| ETIM 9                                             | EC000156                                                                                                                                     |
|                                                    |                                                                                                                                              |