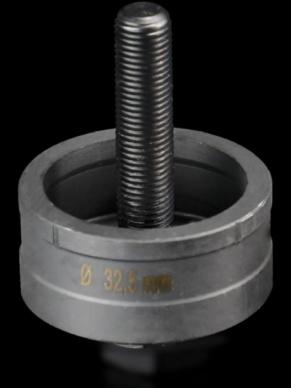

## AS 4055.232 - Hole punch, round for sheet steel

For punching round cut-outs

## Features

| Model No.                                          | AS 4055.232                                                                                                                                        |
|----------------------------------------------------|----------------------------------------------------------------------------------------------------------------------------------------------------|
| Design                                             | With 3 cutting points                                                                                                                              |
| Supply includes                                    | Female dies<br>Male dies<br>Tension screw without ball bearing                                                                                     |
| Machinable material                                | Sheet steel                                                                                                                                        |
| Maximum machinable material thickness, sheet steel | 2 mm                                                                                                                                               |
| Ø punch                                            | 32.5 mm                                                                                                                                            |
| For threads                                        | M32                                                                                                                                                |
| Note                                               | When operating with wrenches, tension screws with ball bearings<br>should be used.<br>Other sizes, see splitter hole punch, round, stainless steel |
| Suitable for hydraulic bolt order<br>number        | 4055.661                                                                                                                                           |
| Tension screw (Ø x L)                              | 9.5 x 50 mm                                                                                                                                        |
| Hydraulic tension screw Ø                          | 9.5 mm<br>19 mm                                                                                                                                    |
| Packs of                                           | 1 pc(s).                                                                                                                                           |
| Net weight                                         | 0.219                                                                                                                                              |
| Gross weight                                       | 0.242                                                                                                                                              |
| Customs tariff number                              | 82073010                                                                                                                                           |
| EAN                                                | 4028177808270                                                                                                                                      |
| ETIM 9                                             | EC000156                                                                                                                                           |
| ETIM 8                                             | EC000156                                                                                                                                           |
|                                                    |                                                                                                                                                    |