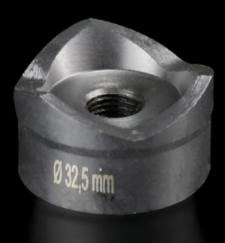

## AS 4055.232 - Hole punch, round for sheet steel

For punching round cut-outs

## Features

| Model No.                                          | AS 4055.232                                                                                                                                        |
|----------------------------------------------------|----------------------------------------------------------------------------------------------------------------------------------------------------|
| Design                                             | With 3 cutting points                                                                                                                              |
| Supply includes                                    | Female dies<br>Male dies<br>Tension screw without ball bearing                                                                                     |
| Machinable material                                | Sheet steel                                                                                                                                        |
| Maximum machinable material thickness, sheet steel | 2 mm                                                                                                                                               |
| Ø punch                                            | 32.5 mm                                                                                                                                            |
| For threads                                        | M32                                                                                                                                                |
| Note                                               | When operating with wrenches, tension screws with ball bearings<br>should be used.<br>Other sizes, see splitter hole punch, round, stainless steel |
| Suitable for hydraulic bolt order<br>number        | 4055.661                                                                                                                                           |
| Tension screw (Ø x L)                              | 9.5 x 50 mm                                                                                                                                        |
| Hydraulic tension screw Ø                          | 9.5 mm<br>19 mm                                                                                                                                    |
| Packs of                                           | 1 pc(s).                                                                                                                                           |
| Net weight                                         | 0.219                                                                                                                                              |
| Gross weight                                       | 0.242                                                                                                                                              |
| Customs tariff number                              | 82073010                                                                                                                                           |
| EAN                                                | 4028177808270                                                                                                                                      |
| ETIM 9                                             | EC000156                                                                                                                                           |
| ETIM 8                                             | EC000156                                                                                                                                           |
|                                                    |                                                                                                                                                    |