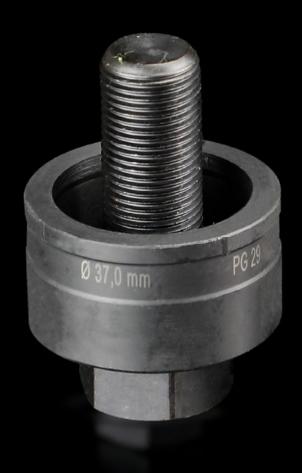

## AS 4055.237 - Hole punch, round for sheet steel

For punching round cut-outs

#### **Features**

| Model No.                                          | AS 4055.237                                                                                                                                  |
|----------------------------------------------------|----------------------------------------------------------------------------------------------------------------------------------------------|
| Design                                             | With 3 cutting points                                                                                                                        |
| Product description                                | For punching round cut-outs. The hole punch is operated with a wrench or hydraulic punch.                                                    |
| Supply includes                                    | Female dies<br>Male dies<br>Tension screw without ball bearing                                                                               |
| Machinable material                                | Sheet steel                                                                                                                                  |
| Maximum machinable material thickness, sheet steel | 3 mm                                                                                                                                         |
| Ø punch                                            | 37 mm                                                                                                                                        |
| Note                                               | When operating with wrenches, tension screws with ball bearings should be used. Other sizes, see splitter hole punch, round, stainless steel |
| Suitable for hydraulic bolt order number           | 4055.663                                                                                                                                     |
| Tension screw (Ø x L)                              | 19 x 55 mm                                                                                                                                   |
| Hydraulic tension screw Ø                          | 19 mm                                                                                                                                        |
| Packs of                                           | 1 pc(s).                                                                                                                                     |
| Net weight                                         | 0.453                                                                                                                                        |
| Gross weight                                       | 0.487                                                                                                                                        |
| Customs tariff number                              | 82073010                                                                                                                                     |
| EAN                                                | 4028177808294                                                                                                                                |
| ETIM 9                                             | EC000156                                                                                                                                     |
|                                                    |                                                                                                                                              |