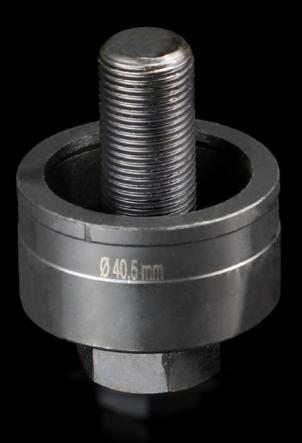

## AS 4055.240 - Hole punch, round for sheet steel

For punching round cut-outs

## Features

| Model No.                                          | AS 4055.240                                                                                                                                        |
|----------------------------------------------------|----------------------------------------------------------------------------------------------------------------------------------------------------|
| Design                                             | With 3 cutting points                                                                                                                              |
| Supply includes                                    | Female dies<br>Male dies<br>Tension screw without ball bearing                                                                                     |
| Machinable material                                | Sheet steel                                                                                                                                        |
| Maximum machinable material thickness, sheet steel | 3 mm                                                                                                                                               |
| Ø punch                                            | 40.5 mm                                                                                                                                            |
| For threads                                        | M40                                                                                                                                                |
| Note                                               | When operating with wrenches, tension screws with ball bearings<br>should be used.<br>Other sizes, see splitter hole punch, round, stainless steel |
| Suitable for hydraulic bolt order<br>number        | 4055.663                                                                                                                                           |
| Tension screw (Ø x L)                              | 19 x 55 mm                                                                                                                                         |
| Hydraulic tension screw Ø                          | 19 mm                                                                                                                                              |
| Packs of                                           | 1 pc(s).                                                                                                                                           |
| Net weight                                         | 0.522                                                                                                                                              |
| Gross weight                                       | 0.554                                                                                                                                              |
| Customs tariff number                              | 82073010                                                                                                                                           |
| EAN                                                | 4028177808300                                                                                                                                      |
| ETIM 9                                             | EC000156                                                                                                                                           |
| ETIM 8                                             | EC000156                                                                                                                                           |
|                                                    |                                                                                                                                                    |