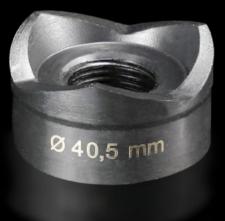

## AS 4055.240 - Hole punch, round for sheet steel

For punching round cut-outs

## Features

| Model No.                                          | AS 4055.240                                                                                                                                        |
|----------------------------------------------------|----------------------------------------------------------------------------------------------------------------------------------------------------|
| Design                                             | With 3 cutting points                                                                                                                              |
| Supply includes                                    | Female dies<br>Male dies<br>Tension screw without ball bearing                                                                                     |
| Machinable material                                | Sheet steel                                                                                                                                        |
| Maximum machinable material thickness, sheet steel | 3 mm                                                                                                                                               |
| Ø punch                                            | 40.5 mm                                                                                                                                            |
| For threads                                        | M40                                                                                                                                                |
| Note                                               | When operating with wrenches, tension screws with ball bearings<br>should be used.<br>Other sizes, see splitter hole punch, round, stainless steel |
| Suitable for hydraulic bolt order<br>number        | 4055.663                                                                                                                                           |
| Tension screw (Ø x L)                              | 19 x 55 mm                                                                                                                                         |
| Hydraulic tension screw Ø                          | 19 mm                                                                                                                                              |
| Packs of                                           | 1 pc(s).                                                                                                                                           |
| Net weight                                         | 0.522                                                                                                                                              |
| Gross weight                                       | 0.554                                                                                                                                              |
| Customs tariff number                              | 82073010                                                                                                                                           |
| EAN                                                | 4028177808300                                                                                                                                      |
| ETIM 9                                             | EC000156                                                                                                                                           |
| ETIM 8                                             | EC000156                                                                                                                                           |
|                                                    |                                                                                                                                                    |