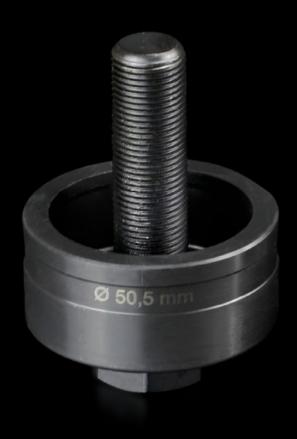

## AS 4055.250 - Hole punch, round for sheet steel

For punching round cut-outs

#### **Features**

| Model No.                                          | AS 4055.250                                                                                                                                  |
|----------------------------------------------------|----------------------------------------------------------------------------------------------------------------------------------------------|
| Design                                             | With 3 cutting points                                                                                                                        |
| Product description                                | For punching round cut-outs. The hole punch is operated with a wrench or hydraulic punch.                                                    |
| Supply includes                                    | Female dies<br>Male dies<br>Tension screw without ball bearing                                                                               |
| Machinable material                                | Sheet steel                                                                                                                                  |
| Maximum machinable material thickness, sheet steel | 3 mm                                                                                                                                         |
| Ø punch                                            | 50.5 mm                                                                                                                                      |
| For threads                                        | M50                                                                                                                                          |
| Note                                               | When operating with wrenches, tension screws with ball bearings should be used. Other sizes, see splitter hole punch, round, stainless steel |
| Suitable for hydraulic bolt order number           | 4055.663                                                                                                                                     |
| Tension screw (Ø x L)                              | 19 x 75 mm                                                                                                                                   |
| Hydraulic tension screw Ø                          | 19 mm                                                                                                                                        |
| Packs of                                           | 1 pc(s).                                                                                                                                     |
| Net weight                                         | 0.823                                                                                                                                        |
| Gross weight                                       | 0.897                                                                                                                                        |
| Customs tariff number                              | 82073010                                                                                                                                     |
| EAN                                                | 4028177808348                                                                                                                                |
| ETIM 9                                             | EC000156                                                                                                                                     |