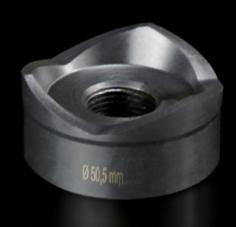

## AS 4055.250 - Hole punch, round for sheet steel

For punching round cut-outs

#### **Features**

| Model No.                                          | AS 4055.250                                                                                                                                  |
|----------------------------------------------------|----------------------------------------------------------------------------------------------------------------------------------------------|
| Design                                             | With 3 cutting points                                                                                                                        |
| Product description                                | For punching round cut-outs. The hole punch is operated with a wrench or hydraulic punch.                                                    |
| Supply includes                                    | Female dies<br>Male dies<br>Tension screw without ball bearing                                                                               |
| Machinable material                                | Sheet steel                                                                                                                                  |
| Maximum machinable material thickness, sheet steel | 3 mm                                                                                                                                         |
| Ø punch                                            | 50.5 mm                                                                                                                                      |
| For threads                                        | M50                                                                                                                                          |
| Note                                               | When operating with wrenches, tension screws with ball bearings should be used. Other sizes, see splitter hole punch, round, stainless steel |
| Suitable for hydraulic bolt order number           | 4055.663                                                                                                                                     |
| Tension screw (Ø x L)                              | 19 x 75 mm                                                                                                                                   |
| Hydraulic tension screw Ø                          | 19 mm                                                                                                                                        |
| Packs of                                           | 1 pc(s).                                                                                                                                     |
| Net weight                                         | 0.823                                                                                                                                        |
| Gross weight                                       | 0.897                                                                                                                                        |
| Customs tariff number                              | 82073010                                                                                                                                     |
| EAN                                                | 4028177808348                                                                                                                                |
| ETIM 9                                             | EC000156                                                                                                                                     |