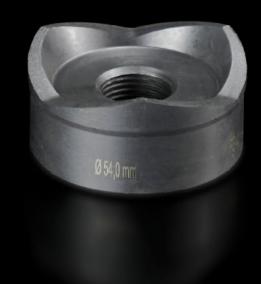

# AS 4055.254 - Hole punch, round for sheet steel

For punching round cut-outs

#### **Features**

| Model No.                                          | AS 4055.254                                                                                                                                  |
|----------------------------------------------------|----------------------------------------------------------------------------------------------------------------------------------------------|
| Design                                             | With 3 cutting points                                                                                                                        |
| Product description                                | For punching round cut-outs. The hole punch is operated with a wrench or hydraulic punch.                                                    |
| Supply includes                                    | Female dies<br>Male dies<br>Tension screw without ball bearing                                                                               |
| Machinable material                                | Sheet steel                                                                                                                                  |
| Maximum machinable material thickness, sheet steel | 3 mm                                                                                                                                         |
| Ø punch                                            | 54 mm                                                                                                                                        |
| Note                                               | When operating with wrenches, tension screws with ball bearings should be used. Other sizes, see splitter hole punch, round, stainless steel |
| Suitable for hydraulic bolt order number           | 4055.663                                                                                                                                     |
| Tension screw (Ø x L)                              | 19 x 75 mm                                                                                                                                   |
| Hydraulic tension screw Ø                          | 19 mm                                                                                                                                        |
| Packs of                                           | 1 pc(s).                                                                                                                                     |
| Net weight                                         | 0.874                                                                                                                                        |
| Gross weight                                       | 0.948                                                                                                                                        |
| Customs tariff number                              | 82073010                                                                                                                                     |
| EAN                                                | 4028177808355                                                                                                                                |
| ETIM 9                                             | EC000156                                                                                                                                     |
|                                                    |                                                                                                                                              |