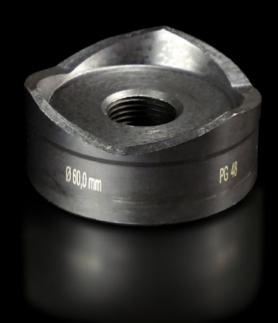

## AS 4055.260 - Hole punch, round for sheet steel

For punching round cut-outs

#### **Features**

| Model No.                                          | AS 4055.260                                                                                                                                  |
|----------------------------------------------------|----------------------------------------------------------------------------------------------------------------------------------------------|
| Design                                             | With 3 cutting points                                                                                                                        |
| Product description                                | For punching round cut-outs. The hole punch is operated with a wrench or hydraulic punch.                                                    |
| Supply includes                                    | Female dies<br>Male dies<br>Tension screw without ball bearing                                                                               |
| Machinable material                                | Sheet steel                                                                                                                                  |
| Maximum machinable material thickness, sheet steel | 3 mm                                                                                                                                         |
| Ø punch                                            | 60 mm                                                                                                                                        |
| Note                                               | When operating with wrenches, tension screws with ball bearings should be used. Other sizes, see splitter hole punch, round, stainless steel |
| Suitable for hydraulic bolt order number           | 4055.663                                                                                                                                     |
| Tension screw (Ø x L)                              | 19 x 75 mm                                                                                                                                   |
| Hydraulic tension screw Ø                          | 19 mm                                                                                                                                        |
| Packs of                                           | 1 pc(s).                                                                                                                                     |
| Net weight                                         | 1.097                                                                                                                                        |
| Gross weight                                       | 1.17                                                                                                                                         |
| Customs tariff number                              | 82073010                                                                                                                                     |
| EAN                                                | 4028177808362                                                                                                                                |
| ETIM 9                                             | EC000156                                                                                                                                     |
| ETIM 8                                             | EC000156                                                                                                                                     |