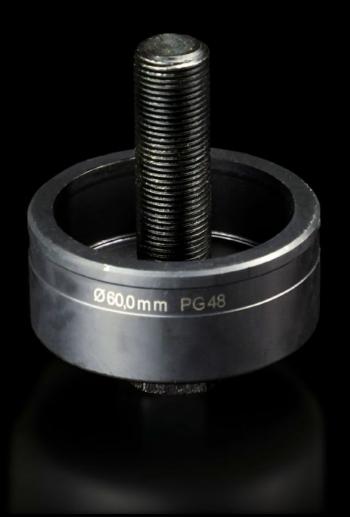

## AS 4055.260 - Hole punch, round for sheet steel

For punching round cut-outs

#### **Features**

| Model No.                                          | AS 4055.260                                                                                                                                  |
|----------------------------------------------------|----------------------------------------------------------------------------------------------------------------------------------------------|
| Design                                             | With 3 cutting points                                                                                                                        |
| Product description                                | For punching round cut-outs. The hole punch is operated with a wrench or hydraulic punch.                                                    |
| Supply includes                                    | Female dies<br>Male dies<br>Tension screw without ball bearing                                                                               |
| Machinable material                                | Sheet steel                                                                                                                                  |
| Maximum machinable material thickness, sheet steel | 3 mm                                                                                                                                         |
| Ø punch                                            | 60 mm                                                                                                                                        |
| Note                                               | When operating with wrenches, tension screws with ball bearings should be used. Other sizes, see splitter hole punch, round, stainless steel |
| Suitable for hydraulic bolt order number           | 4055.663                                                                                                                                     |
| Tension screw (Ø x L)                              | 19 x 75 mm                                                                                                                                   |
| Hydraulic tension screw Ø                          | 19 mm                                                                                                                                        |
| Packs of                                           | 1 pc(s).                                                                                                                                     |
| Net weight                                         | 1.097                                                                                                                                        |
| Gross weight                                       | 1.17                                                                                                                                         |
| Customs tariff number                              | 82073010                                                                                                                                     |
| EAN                                                | 4028177808362                                                                                                                                |
| ETIM 9                                             | EC000156                                                                                                                                     |
| ETIM 8                                             | EC000156                                                                                                                                     |