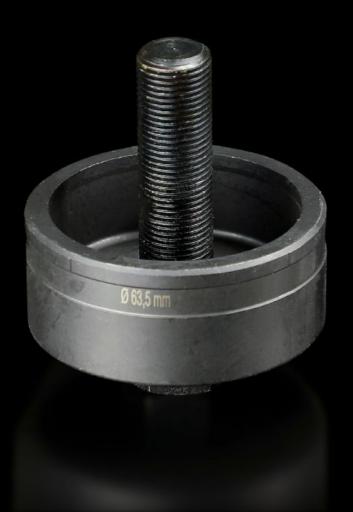

## AS 4055.263 - Hole punch, round for sheet steel

For punching round cut-outs

#### **Features**

| Model No.                                          | AS 4055.263                                                                                                                                  |
|----------------------------------------------------|----------------------------------------------------------------------------------------------------------------------------------------------|
| Design                                             | With 3 cutting points                                                                                                                        |
| Product description                                | For punching round cut-outs. The hole punch is operated with a wrench or hydraulic punch.                                                    |
| Supply includes                                    | Female dies<br>Male dies<br>Tension screw without ball bearing                                                                               |
| Machinable material                                | Sheet steel                                                                                                                                  |
| Maximum machinable material thickness, sheet steel | 3 mm                                                                                                                                         |
| Ø punch                                            | 63.5 mm                                                                                                                                      |
| For threads                                        | M63                                                                                                                                          |
| Note                                               | When operating with wrenches, tension screws with ball bearings should be used. Other sizes, see splitter hole punch, round, stainless steel |
| Suitable for hydraulic bolt order number           | 4055.663                                                                                                                                     |
| Tension screw (Ø x L)                              | 19 x 75 mm                                                                                                                                   |
| Hydraulic tension screw Ø                          | 19 mm                                                                                                                                        |
| Packs of                                           | 1 pc(s).                                                                                                                                     |
| Net weight                                         | 1.175                                                                                                                                        |
| Gross weight                                       | 1.249                                                                                                                                        |
| Customs tariff number                              | 82073010                                                                                                                                     |
| EAN                                                | 4028177808386                                                                                                                                |
| ETIM 9                                             | EC000156                                                                                                                                     |