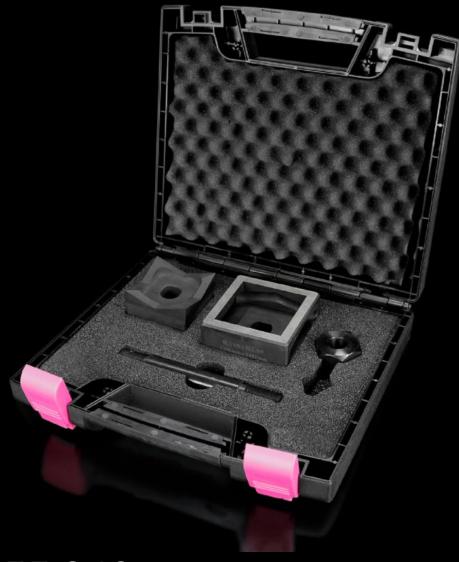

## AS 4055.368 - Hole punch, square for sheet steel

For punching square cut-outs

## **Features**

| Model No.                                          | AS 4055.368                                                                      |
|----------------------------------------------------|----------------------------------------------------------------------------------|
| Product description                                | For punching square cut-outs. The hole punch is operated with a hydraulic punch. |
| Benefits                                           | With side ejector for the waste                                                  |
|                                                    | No jamming of the die                                                            |
| Supply includes                                    | Female dies                                                                      |
|                                                    | Male dies                                                                        |
|                                                    | Tension bolts                                                                    |
|                                                    | Lock nut                                                                         |
|                                                    | Plastic case                                                                     |
| Machinable material                                | Sheet steel                                                                      |
| Maximum machinable material thickness, sheet steel | 3 mm                                                                             |
| Hydraulic operation                                | Yes                                                                              |
| ☐ punch                                            | 68 x 68 mm                                                                       |
| Dimensions                                         | Width: 68 mm                                                                     |
| Packs of                                           | 1 pc(s).                                                                         |
| Net weight                                         | 4.3                                                                              |
| Gross weight                                       | 4.359                                                                            |
| Customs tariff number                              | 82073010                                                                         |
| EAN                                                | 4028177808430                                                                    |
| ETIM 9                                             | EC000156                                                                         |
| ETIM 8                                             | EC000156                                                                         |
| ECLASS 8.0                                         | 21049047                                                                         |