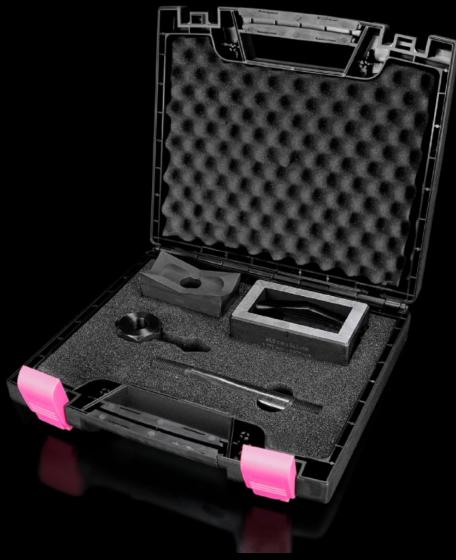

## AS 4055.402 - Hole punch, rectangular for sheet steel

For punching rectangular cut-outs

## **Features**

| Model No.                                          | AS 4055.402                                                                                     |
|----------------------------------------------------|-------------------------------------------------------------------------------------------------|
| Product description                                | For punching rectangular cut-outs. The hole punch is operated with a wrench or hydraulic punch. |
| Benefits                                           | With side ejector for the waste<br>No jamming of the die                                        |
| Supply includes                                    | Female dies Male dies Tension bolts Lock nut Plastic case                                       |
| Machinable material                                | Sheet steel                                                                                     |
| Maximum machinable material thickness, sheet steel | 2 mm                                                                                            |
| Hydraulic operation                                | Yes                                                                                             |
| ☐ punch                                            | 45 x 92 mm                                                                                      |
| Packs of                                           | 1 pc(s).                                                                                        |
| Net weight                                         | 4.3                                                                                             |
| Gross weight                                       | 4.346                                                                                           |
| Customs tariff number                              | 82073010                                                                                        |
| EAN                                                | 4028177808478                                                                                   |
| ETIM 9                                             | EC000156                                                                                        |
| ETIM 8                                             | EC000156                                                                                        |
| ECLASS 8.0                                         | 21049047                                                                                        |
|                                                    |                                                                                                 |