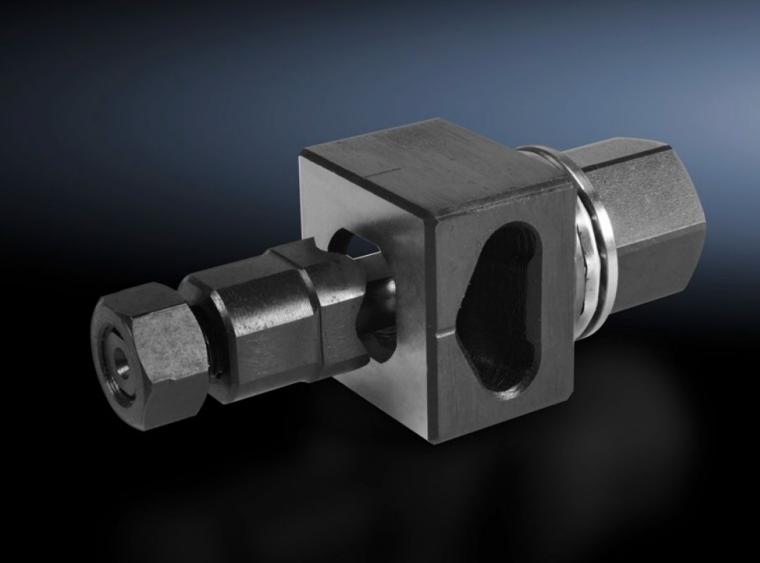

## AS 4055.441 - Hole punch, special contour for sheet steel

For punching cut-outs with a special contour

## **Features**

| Model No.                                          | AS 4055.441                                                                                                     |
|----------------------------------------------------|-----------------------------------------------------------------------------------------------------------------|
| Design                                             | Flattened to 20.1 mm on 4 sides                                                                                 |
| Product description                                | For punching cut-outs with a special contour. The hole punch is operated with a wrench or hydraulic punch.      |
| Benefits                                           | With side ejector for the waste<br>No jamming of the die                                                        |
| Supply includes                                    | Female dies Male dies Tension bolts Lock nut Pressure nut with ball bearing Adaptor for hydraulics Plastic case |
| Machinable material                                | Sheet steel                                                                                                     |
| Maximum machinable material thickness, sheet steel | 2 mm                                                                                                            |
| Ø punch                                            | 22.5 mm                                                                                                         |
| Packs of                                           | 1 pc(s).                                                                                                        |
| Net weight                                         | 0.723                                                                                                           |
| Gross weight                                       | 0.753                                                                                                           |
| Customs tariff number                              | 82073010                                                                                                        |
| EAN                                                | 4028177808508                                                                                                   |
| ETIM 9                                             | EC000156                                                                                                        |
| ETIM 8                                             | EC000156                                                                                                        |
| ECLASS 8.0                                         | 21049047                                                                                                        |