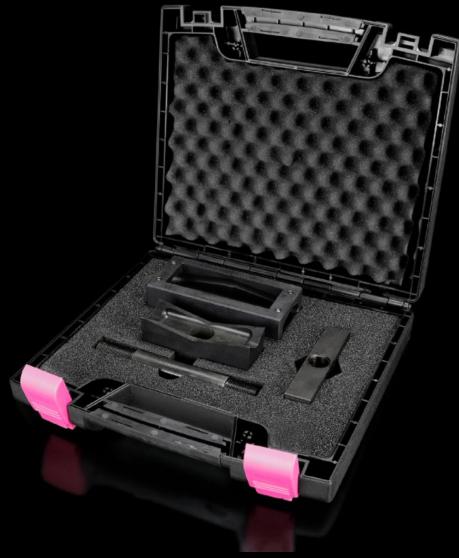

## AS 4055.465 - Hole punch, heavy connectors for sheet steel

For punching rectangular cut-outs for connectors

## **Features**

| Model No.                                          | AS 4055.465                                                                                                         |
|----------------------------------------------------|---------------------------------------------------------------------------------------------------------------------|
| Product description                                | For punching rectangular cut-outs for connectors. The hole punch is operated with a hydraulic punch.                |
| Benefits                                           | With side ejector for the waste No jamming of the die                                                               |
|                                                    | When the die and stamp are compressed, the mounting holes for connectors are marked on the metal sheet between them |
| Supply includes                                    | Female dies                                                                                                         |
|                                                    | Male dies                                                                                                           |
|                                                    | Tension bolts                                                                                                       |
|                                                    | Lock nut                                                                                                            |
| Machinable material                                | Sheet steel                                                                                                         |
| Maximum machinable material thickness, sheet steel | 2 mm                                                                                                                |
| □ punch                                            | 36 x 112 mm                                                                                                         |
| Packs of                                           | 1 pc(s).                                                                                                            |
| Net weight                                         | 3.84                                                                                                                |
| Gross weight                                       | 4.7                                                                                                                 |
| Customs tariff number                              | 82073010                                                                                                            |
| EAN                                                | 4028177808546                                                                                                       |
| ETIM 9                                             | EC000156                                                                                                            |
| ETIM 8                                             | EC000156                                                                                                            |
| ECLASS 8.0                                         | 21049047                                                                                                            |
|                                                    |                                                                                                                     |