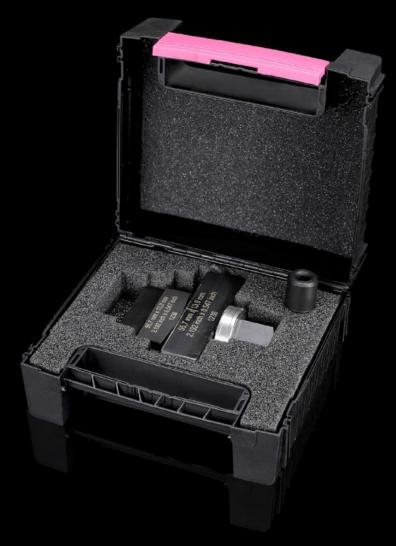

# AS 4055.474 - Hole punch, sub-D for sheet steel and stainless steel

For punching rectangular cut-outs for connectors

#### **Features**

| Model No.                                              | AS 4055.474                                                                                                    |
|--------------------------------------------------------|----------------------------------------------------------------------------------------------------------------|
| Product description                                    | For punching rectangular cut-outs for connectors. The hole punch is operated with a wrench or hydraulic punch. |
| Benefits                                               | With side ejector for the waste                                                                                |
|                                                        | No jamming of the die  Anti-twist axles for stamps and dies are used as tension bolts.                         |
| Supply includes                                        | Female dies                                                                                                    |
|                                                        | Male dies                                                                                                      |
|                                                        | Tension bolts                                                                                                  |
|                                                        | Lock nut                                                                                                       |
|                                                        | Pressure nut with ball bearing                                                                                 |
|                                                        | Adaptor for hydraulics Plastic case                                                                            |
|                                                        | Plastic case                                                                                                   |
| Machinable material                                    | Sheet steel                                                                                                    |
|                                                        | Stainless steel                                                                                                |
| Maximum machinable material thickness, stainless steel | 1 mm                                                                                                           |
| Maximum machinable material thickness, sheet steel     | 1.65 mm                                                                                                        |
| □ punch                                                | 55.7 x 13.9 mm                                                                                                 |
| Packs of                                               | 1 pc(s).                                                                                                       |
| Net weight                                             | 0.89                                                                                                           |
| Gross weight                                           | 0.903                                                                                                          |
| Customs tariff number                                  | 82073010                                                                                                       |
| EAN                                                    | 4028177808591                                                                                                  |