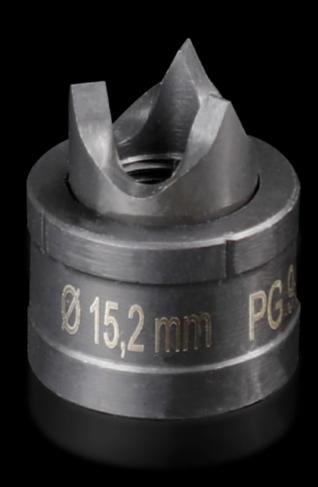

# AS 4055.515 - Splitter hole punch, round for sheet steel, with triple splitting

For punching round cut-outs

#### **Features**

| AS 4055.515                                                                                                                                  |
|----------------------------------------------------------------------------------------------------------------------------------------------|
| With triple splitting                                                                                                                        |
|                                                                                                                                              |
| Female dies<br>Male dies                                                                                                                     |
| Sheet steel                                                                                                                                  |
| 2 mm                                                                                                                                         |
| 15.2 mm                                                                                                                                      |
| When operating with wrenches, tension screws with ball bearings should be used. Other sizes, see splitter hole punch, round, stainless steel |
| 4055.661                                                                                                                                     |
| 9.5 x 50 mm                                                                                                                                  |
| 9.5 mm<br>19 mm                                                                                                                              |
| 1 pc(s).                                                                                                                                     |
| 0.039                                                                                                                                        |
| 0.054                                                                                                                                        |
| 82073010                                                                                                                                     |
| 4028177808638                                                                                                                                |
| EC000156                                                                                                                                     |
|                                                                                                                                              |