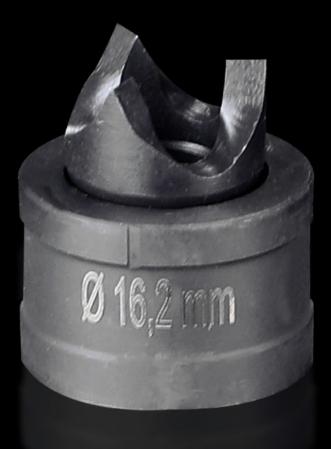

## AS 4055.516 - Splitter hole punch, round for sheet steel, with triple splitting

For punching round cut-outs

## Features

| Model No.                                          | AS 4055.516                                                                                                                                        |  |
|----------------------------------------------------|----------------------------------------------------------------------------------------------------------------------------------------------------|--|
| Design                                             | With triple splitting                                                                                                                              |  |
| Product description                                |                                                                                                                                                    |  |
| Supply includes                                    | Female dies<br>Male dies                                                                                                                           |  |
| Machinable material                                | Sheet steel                                                                                                                                        |  |
| Maximum machinable material thickness, sheet steel | 2 mm                                                                                                                                               |  |
| Øpunch                                             | 16.2 mm                                                                                                                                            |  |
| For threads                                        | M16                                                                                                                                                |  |
| Note                                               | When operating with wrenches, tension screws with ball bearings<br>should be used.<br>Other sizes, see splitter hole punch, round, stainless steel |  |
| Suitable for hydraulic bolt order<br>number        | 4055.661                                                                                                                                           |  |
| Tension screw (Ø x L)                              | 9.5 x 50 mm                                                                                                                                        |  |
| Hydraulic tension screw Ø                          | 9.5 mm<br>19 mm                                                                                                                                    |  |
| Packs of                                           | 1 pc(s).                                                                                                                                           |  |
| Net weight                                         | 0.047                                                                                                                                              |  |
| Gross weight                                       | 0.062                                                                                                                                              |  |
| Customs tariff number                              | 82073010                                                                                                                                           |  |
| EAN                                                | 4028177808645                                                                                                                                      |  |
|                                                    |                                                                                                                                                    |  |