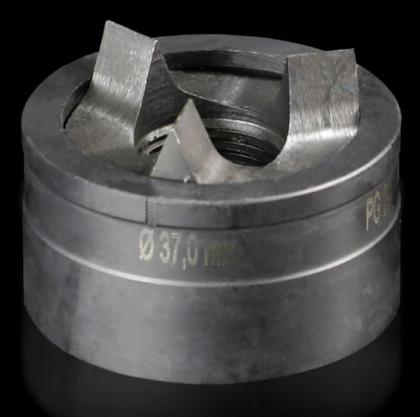

## AS 4055.537 - Splitter hole punch, round for sheet steel, with triple splitting

For punching round cut-outs

## Features

| Model No.                                          | AS 4055.537                                                                                                                                        |
|----------------------------------------------------|----------------------------------------------------------------------------------------------------------------------------------------------------|
| Design                                             | With triple splitting                                                                                                                              |
| Product description                                |                                                                                                                                                    |
| Supply includes                                    | Female dies<br>Male dies                                                                                                                           |
| Machinable material                                | Sheet steel                                                                                                                                        |
| Maximum machinable material thickness, sheet steel | 3 mm                                                                                                                                               |
| Ø punch                                            | 37 mm                                                                                                                                              |
| Note                                               | When operating with wrenches, tension screws with ball bearings<br>should be used.<br>Other sizes, see splitter hole punch, round, stainless steel |
| Suitable for hydraulic bolt order<br>number        | 4055.663                                                                                                                                           |
| Tension screw (Ø x L)                              | 19 x 55 mm                                                                                                                                         |
| Hydraulic tension screw Ø                          | 19 mm                                                                                                                                              |
| Packs of                                           | 1 pc(s).                                                                                                                                           |
| Net weight                                         | 0.281                                                                                                                                              |
| Gross weight                                       | 0.314                                                                                                                                              |
| Customs tariff number                              | 82073010                                                                                                                                           |
| EAN                                                | 4028177808737                                                                                                                                      |
| ETIM 9                                             | EC000156                                                                                                                                           |
|                                                    |                                                                                                                                                    |