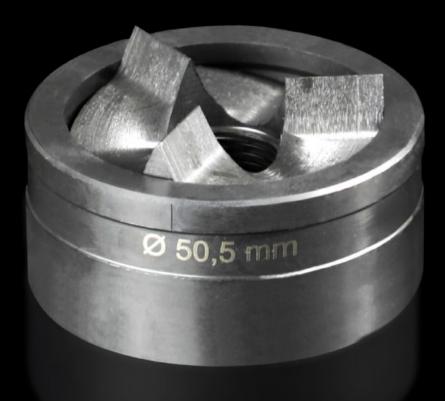

## AS 4055.550 - Splitter hole punch, round for sheet steel, with triple splitting

For punching round cut-outs

## Features

| Model No.                                          | AS 4055.550                                                                                                                                        |
|----------------------------------------------------|----------------------------------------------------------------------------------------------------------------------------------------------------|
| Design                                             | With triple splitting                                                                                                                              |
| Product description                                |                                                                                                                                                    |
| Supply includes                                    | Female dies<br>Male dies                                                                                                                           |
| Machinable material                                | Sheet steel                                                                                                                                        |
| Maximum machinable material thickness, sheet steel | 3 mm                                                                                                                                               |
| Ø punch                                            | 50.5 mm                                                                                                                                            |
| For threads                                        | M50                                                                                                                                                |
| Note                                               | When operating with wrenches, tension screws with ball bearings<br>should be used.<br>Other sizes, see splitter hole punch, round, stainless steel |
| Suitable for hydraulic bolt order<br>number        | 4055.663                                                                                                                                           |
| Tension screw (Ø x L)                              | 19 x 75 mm                                                                                                                                         |
| Hydraulic tension screw Ø                          | 19 mm                                                                                                                                              |
| Packs of                                           | 1 pc(s).                                                                                                                                           |
| Net weight                                         | 0.608                                                                                                                                              |
| Gross weight                                       | 0.682                                                                                                                                              |
| Customs tariff number                              | 82034000                                                                                                                                           |
| EAN                                                | 4028177808782                                                                                                                                      |
|                                                    |                                                                                                                                                    |