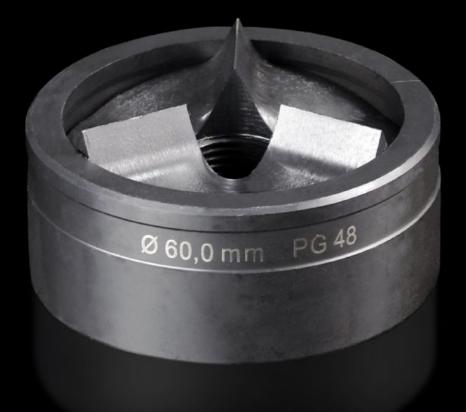

## AS 4055.560 - Splitter hole punch, round for sheet steel, with triple splitting

For punching round cut-outs

## Features

| Model No.                                          | AS 4055.560                                                                                                                                        |
|----------------------------------------------------|----------------------------------------------------------------------------------------------------------------------------------------------------|
| Design                                             | With triple splitting                                                                                                                              |
| Product description                                |                                                                                                                                                    |
| Supply includes                                    | Female dies<br>Male dies                                                                                                                           |
| Maximum machinable material thickness, sheet steel | 3 mm                                                                                                                                               |
| Ø punch                                            | 60 mm                                                                                                                                              |
| Note                                               | When operating with wrenches, tension screws with ball bearings<br>should be used.<br>Other sizes, see splitter hole punch, round, stainless steel |
| Suitable for hydraulic bolt order number           | 4055.663                                                                                                                                           |
| Tension screw (Ø x L)                              | 19 x 75 mm                                                                                                                                         |
| Hydraulic tension screw Ø                          | 19 mm                                                                                                                                              |
| Packs of                                           | 1 pc(s).                                                                                                                                           |
| Weight/pack                                        | 0.836 kg                                                                                                                                           |
| Customs tariff number                              | 82073010                                                                                                                                           |
| EAN                                                | 4028177808805                                                                                                                                      |
| ETIM 7.0                                           | EC000156                                                                                                                                           |
| ECLASS 8.0                                         | 21049047                                                                                                                                           |
|                                                    |                                                                                                                                                    |