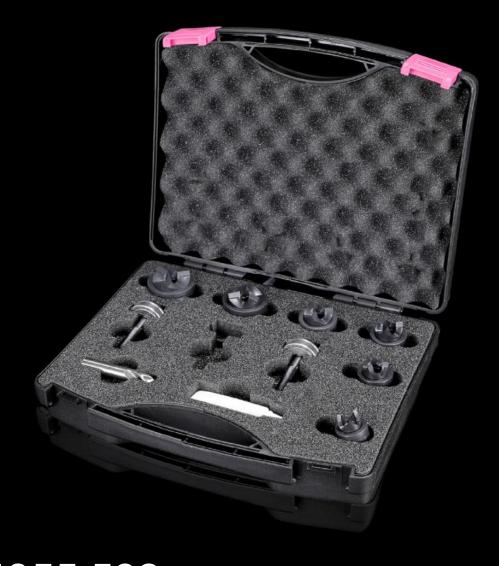

## AS 4055.582 - Splitter hole punch set, PG 9 to PG 21 for sheet steel, with triple splitting

For punching round cut-outs

#### **Features**

| Model No.                         | AS 4055.582                                                                               |
|-----------------------------------|-------------------------------------------------------------------------------------------|
| Design                            | With triple splitting                                                                     |
| Product description               | For punching round cut-outs. The hole punch is operated with a wrench or hydraulic punch. |
| Supply includes                   | 6 female dies                                                                             |
|                                   | 6 male dies                                                                               |
|                                   | 2 tension screws with ball bearing Ø 9.5 x 50 mm                                          |
|                                   | HSS pilot drill Ø 10 mm                                                                   |
|                                   | 1 tube of lubricant paste                                                                 |
|                                   | Plastic case                                                                              |
| Machinable material               | Sheet steel                                                                               |
| Maximum machinable material       | 2 mm                                                                                      |
| thickness, sheet steel            |                                                                                           |
| Ø punch                           | 15.2 mm                                                                                   |
|                                   | 18.6 mm                                                                                   |
|                                   | 20.4 mm                                                                                   |
|                                   | 22.5 mm                                                                                   |
|                                   | 28.3 mm                                                                                   |
|                                   | 30.5 mm                                                                                   |
| Note                              | When operating with wrenches, tension screws with ball bearings                           |
|                                   | should be used.                                                                           |
| Suitable for hydraulic bolt order | 4055.661                                                                                  |
| number                            |                                                                                           |
| Packs of                          | 1 pc(s).                                                                                  |
| Net weight                        | 1.08                                                                                      |
| Gross weight                      | 1.09                                                                                      |
|                                   |                                                                                           |