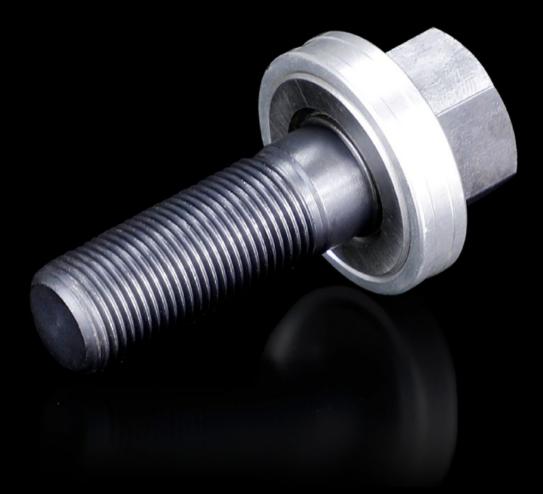

## AS 4055.633 - Tension screw with ball bearing

Accessories for hole punches. Required as a connecting part between the die and the stamp.

## **Features**

| Model No.             | AS 4055.633                                                                            |
|-----------------------|----------------------------------------------------------------------------------------|
| Product description   | Accessories for hole punches. Required as a connecting part between the die and stamp. |
| Note                  | For operation with wrench                                                              |
| Tension screw (Ø x L) | 19 x 55 mm                                                                             |
| Packs of              | 1 pc(s).                                                                               |
| Net weight            | 0.252                                                                                  |
| Gross weight          | 0.274                                                                                  |
| Customs tariff number | 73181900                                                                               |
| EAN                   | 4028177808935                                                                          |
| ETIM 9                | EC002690                                                                               |
| ETIM 8                | EC002690                                                                               |
| ECLASS 8.0            | 21049241                                                                               |