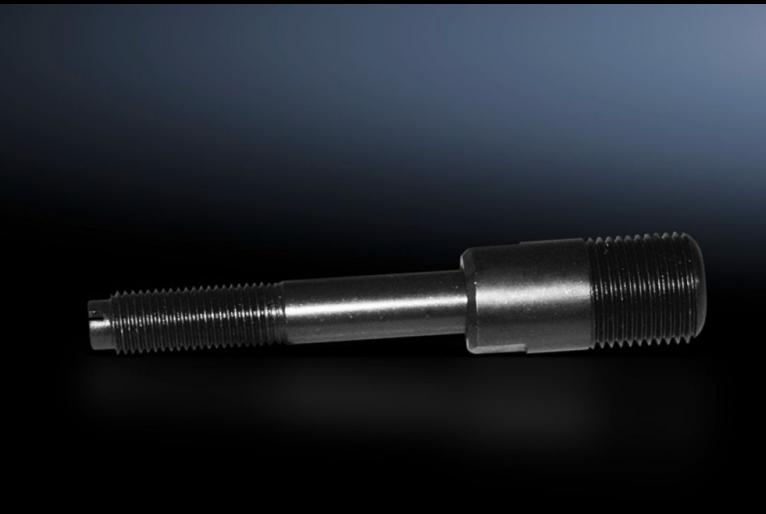

## AS 4055.662 - Hydraulic tension screw

Accessories for hole punches. Required as a connecting part between the die and the stamp. For operation via hydraulic punch

## **Features**

| Model No.                 | AS 4055.662                                                                            |
|---------------------------|----------------------------------------------------------------------------------------|
| Product description       | Accessories for hole punches. Required as a connecting part between the die and stamp. |
| Supply includes           | Adaptor for hydraulics                                                                 |
| Note                      | For operation via hydraulic punch                                                      |
| Hydraulic tension screw Ø | 11.1 mm<br>19 mm                                                                       |
| Packs of                  | 1 pc(s).                                                                               |
| Net weight                | 0.103                                                                                  |
| Gross weight              | 0.117                                                                                  |
| Customs tariff number     | 73181900                                                                               |
| EAN                       | 4028177808973                                                                          |
| ETIM 9                    | EC002690                                                                               |
| ETIM 8                    | EC002690                                                                               |
| ECLASS 8.0                | 21049046                                                                               |