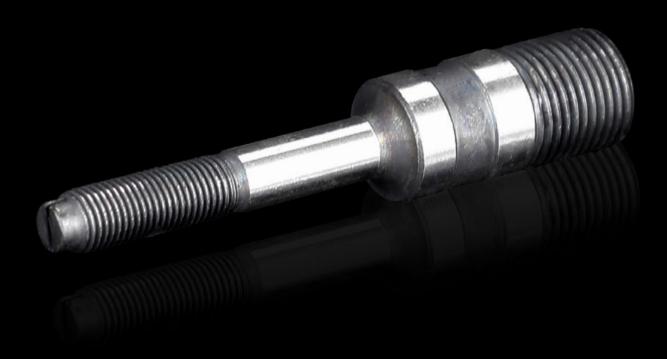

## AS 4055.664 - Hydraulic tension screw for higher loads

Accessories for hole punches. Required as a connecting part between the die and the stamp. For operation via hydraulic punch

## Features

| Model No.                 | AS 4055.664                                                                            |
|---------------------------|----------------------------------------------------------------------------------------|
| Product description       | Accessories for hole punches. Required as a connecting part between the die and stamp. |
| Benefits                  | Hydraulic tension screw made from high-alloy tool steel for higher<br>loads            |
| Note                      | For operation via hydraulic punch                                                      |
| Hydraulic tension screw Ø | 9.5 mm<br>19 cm                                                                        |
| Packs of                  | 1 pc(s).                                                                               |
| Net weight                | 0.111                                                                                  |
| Gross weight              | 0.124                                                                                  |
| Customs tariff number     | 73181900                                                                               |
| EAN                       | 4028177808997                                                                          |
| ETIM 9                    | EC002690                                                                               |
| ETIM 8                    | EC002690                                                                               |
| ECLASS 8.0                | 21049046                                                                               |