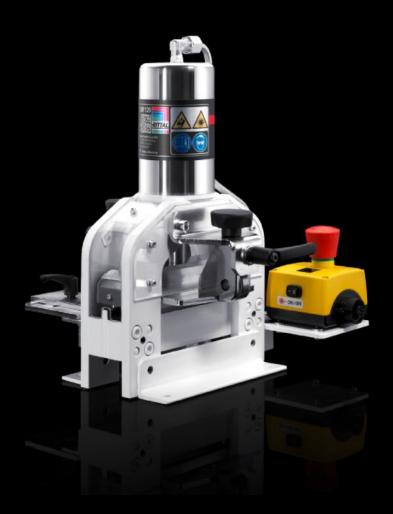

## AS 4055.710 - Busbar cutting unit CW 120-S

The cutting unit in the CW 120-S product series is ideal for cutting busbars to length. The integral precision laser facilitates the cutting and bending process. The unit is easily mounted on a workbench.

#### Features

| Model No.             | AS 4055.710                                                                                                                        |
|-----------------------|------------------------------------------------------------------------------------------------------------------------------------|
| Design                | Laser pointer (auxiliary laser), beam power laser class 1                                                                          |
| Product description   | The cutting unit in the CW 120-S product series is ideal for cutting busbars to length. The unit is easily mounted on a workbench. |
| Benefits              | Significant time savings compared to manual cutting                                                                                |
| Cutting (max.)        | 120 x 12 mm                                                                                                                        |
| Machine dimensions    | Width: 335 mm<br>Height: 370 mm<br>Depth: 275 mm                                                                                   |
| Support area          | Width: 283 mm<br>Height: 318 mm<br>Depth: 372 mm                                                                                   |
| Packs of              | 1 pc(s).                                                                                                                           |
| Net weight            | 21.3                                                                                                                               |
| Gross weight          | 23.3                                                                                                                               |
| Customs tariff number | 84623290                                                                                                                           |
| EAN                   | 4028177920651                                                                                                                      |
| ETIM 9                | EC004303                                                                                                                           |
| ETIM 8                | EC004303                                                                                                                           |
|                       |                                                                                                                                    |