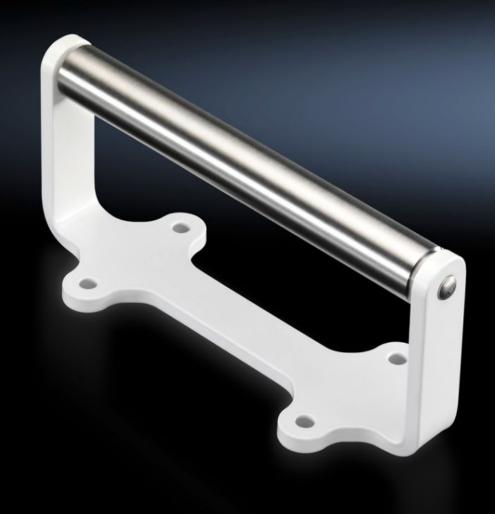

## AS 4055.714 - Ride-up roller for busbars

Ride-up roller for user-friendly handling when cutting busbars to size with the CW 120-S.

## **Features**

| Model No.             | AS 4055.714                                                             |
|-----------------------|-------------------------------------------------------------------------|
| Product description   | Ride-up roller for user-friendly handling when cutting busbars to size. |
| Supply includes       | Packs of 2                                                              |
| Packs of              | 2 pc(s).                                                                |
| Net weight            | 1.3                                                                     |
| Gross weight          | 1.531                                                                   |
| Customs tariff number | 84669400                                                                |
| EAN                   | 4028177922860                                                           |
| ETIM 9                | EC011824                                                                |
| ETIM 8                | EC011824                                                                |
| ECLASS 8.0            | 36609290                                                                |