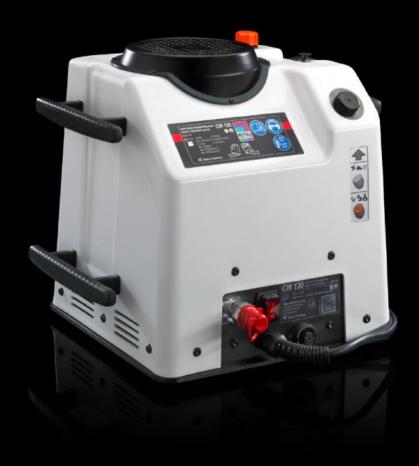

## AS 4055.720 - Electro-hydraulic pump

The electro-hydraulic pump is used to drive products in the CW 120-S series.

#### **Features**

| Model No.                                | AS 4055.720                                                                          |
|------------------------------------------|--------------------------------------------------------------------------------------|
| Product description                      | The electro-hydraulic pump is used to drive products in the CW 120-S product series. |
| Power consumption                        | 1.3 kW                                                                               |
| Filling volume                           | 3.2                                                                                  |
| Working volume                           | 2.2                                                                                  |
| Flow rate (max.)                         | 1.1 l/min                                                                            |
| Oil (type)                               | HLP 46                                                                               |
| Rated operating voltage                  | 230 V, 50 Hz                                                                         |
| Rated current                            | 5.65 A                                                                               |
| Machine dimensions                       | Width: 400 mm<br>Height: 325 mm<br>Depth: 335 mm                                     |
| Support area                             | Width: 402 mm<br>Height: 342 mm<br>Depth: 397 mm                                     |
| Permissible operating pressure (p. max.) | 700 bar                                                                              |
| Packs of                                 | 1 pc(s).                                                                             |
| Net weight                               | 32                                                                                   |
| Gross weight                             | 34.5                                                                                 |
| Customs tariff number                    | 84138100                                                                             |
| EAN                                      | 4028177920644                                                                        |
| ETIM 9                                   | EC011047                                                                             |
|                                          |                                                                                      |