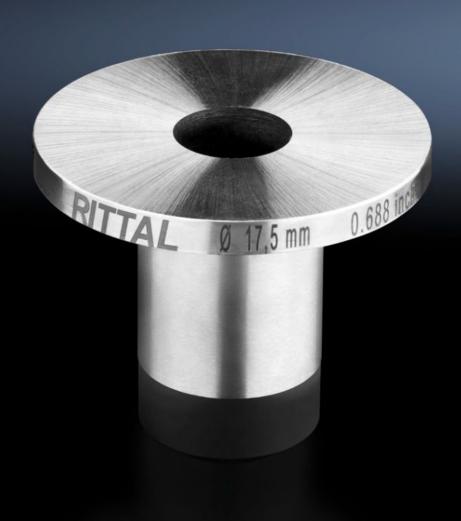

## AS 4055.770 - Female dies

The female dies should be used in combination with the respective male die. This allows round holes to be punched in busbars.

## **Features**

| Model No.                 | AS 4055.770                                                                                                                   |
|---------------------------|-------------------------------------------------------------------------------------------------------------------------------|
| Product description       | The female dies should be used in combination with the respective male die. This allows round holes to be punched in busbars. |
| Diameter                  | 6.6 mm                                                                                                                        |
| Material thickness (max.) | 10 mm                                                                                                                         |
| Packs of                  | 1 pc(s).                                                                                                                      |
| Net weight                | 0.288                                                                                                                         |
| Gross weight              | 0.328                                                                                                                         |
| Customs tariff number     | 82073010                                                                                                                      |
| EAN                       | 4028177920774                                                                                                                 |
| ETIM 9                    | EC003458                                                                                                                      |
| ETIM 8                    | EC003458                                                                                                                      |
| ECLASS 8.0                | 21049240                                                                                                                      |