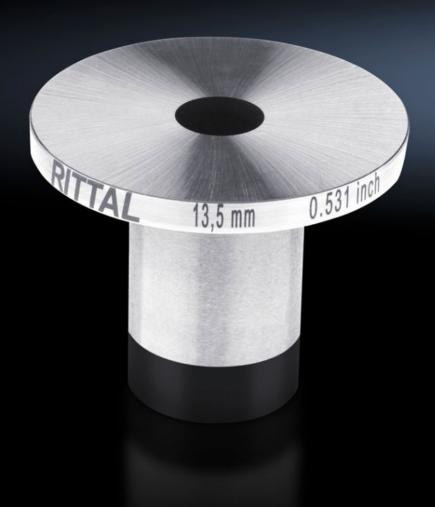

## AS 4055.775 - Female dies

The female dies should be used in combination with the respective male die. This allows round holes to be punched in busbars.

## **Features**

| Model No.                 | AS 4055.775                                                                                                                   |
|---------------------------|-------------------------------------------------------------------------------------------------------------------------------|
| Product description       | The female dies should be used in combination with the respective male die. This allows round holes to be punched in busbars. |
| Diameter                  | 13.5 mm                                                                                                                       |
| Material thickness (max.) | 12 mm                                                                                                                         |
| Packs of                  | 1 pc(s).                                                                                                                      |
| Net weight                | 0.256                                                                                                                         |
| Gross weight              | 0.296                                                                                                                         |
| Customs tariff number     | 82073010                                                                                                                      |
| EAN                       | 4028177920729                                                                                                                 |
| ETIM 9                    | EC003458                                                                                                                      |
| ETIM 8                    | EC003458                                                                                                                      |
| ECLASS 8.0                | 21049240                                                                                                                      |