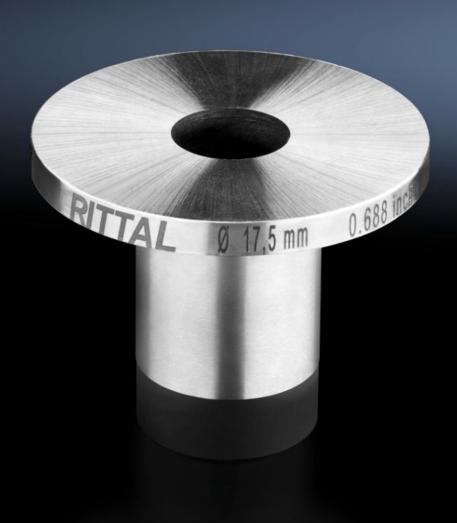

## AS 4055.777 - Female dies

The female dies should be used in combination with the respective male die. This allows round holes to be punched in busbars.

## **Features**

| Model No.                 | AS 4055.777                                                                                                                   |
|---------------------------|-------------------------------------------------------------------------------------------------------------------------------|
| Product description       | The female dies should be used in combination with the respective male die. This allows round holes to be punched in busbars. |
| Diameter                  | 17.5 mm                                                                                                                       |
| Material thickness (max.) | 12 mm                                                                                                                         |
| Packs of                  | 1 pc(s).                                                                                                                      |
| Net weight                | 0.25                                                                                                                          |
| Gross weight              | 0.29                                                                                                                          |
| Customs tariff number     | 82073010                                                                                                                      |
| EAN                       | 4028177920705                                                                                                                 |
| ETIM 9                    | EC003458                                                                                                                      |
| ETIM 8                    | EC003458                                                                                                                      |
| ECLASS 8.0                | 21049240                                                                                                                      |