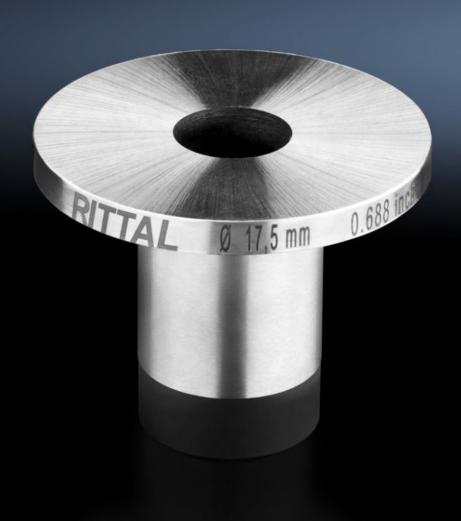

## AS 4055.780 - Female dies

The female dies should be used in combination with the respective male die. This allows round holes to be punched in busbars.

## **Features**

| Model No.                 | AS 4055.780                                                                                                                   |
|---------------------------|-------------------------------------------------------------------------------------------------------------------------------|
| Product description       | The female dies should be used in combination with the respective male die. This allows round holes to be punched in busbars. |
| Diameter                  | 21.5 mm                                                                                                                       |
| Material thickness (max.) | 12 mm                                                                                                                         |
| Packs of                  | 1 pc(s).                                                                                                                      |
| Net weight                | 0.231                                                                                                                         |
| Gross weight              | 0.272                                                                                                                         |
| Customs tariff number     | 82073010                                                                                                                      |
| EAN                       | 4028177920675                                                                                                                 |
| ETIM 9                    | EC003458                                                                                                                      |
| ETIM 8                    | EC003458                                                                                                                      |
| ECLASS 8.0                | 21049240                                                                                                                      |