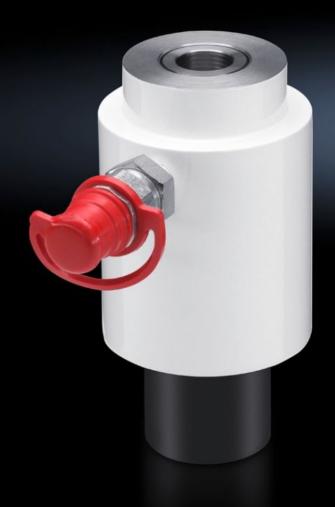

## AS 4055.806 - Hydraulic cylinder

The hydraulic cylinder is ideal for making cut-outs in sheet steel and stainless steel. It is used in conjunction with the hydraulic pump or the CW 120-M.

## **Features**

| Model No.             | AS 4055.806                                                                                                                                                |
|-----------------------|------------------------------------------------------------------------------------------------------------------------------------------------------------|
| Design                | With quick-release coupling                                                                                                                                |
| Product description   | The hydraulic cylinder is ideal for making cut-outs in sheet steel and stainless steel. It is used in conjunction with the hydraulic pump or the CW 120-M. |
| Benefits              | Flexible use in the workshop<br>Ergonomic handling<br>Allows you to create cut-outs without the application of force                                       |
| Max. punching force   | 11 t                                                                                                                                                       |
| Packs of              | 1 pc(s).                                                                                                                                                   |
| Net weight            | 2.69                                                                                                                                                       |
| Gross weight          | 2.713                                                                                                                                                      |
| Customs tariff number | 84661031                                                                                                                                                   |
| EAN                   | 4028177922891                                                                                                                                              |
| ETIM 9                | EC011824                                                                                                                                                   |
| ETIM 8                | EC011824                                                                                                                                                   |
| ECLASS 8.0            | 36609290                                                                                                                                                   |