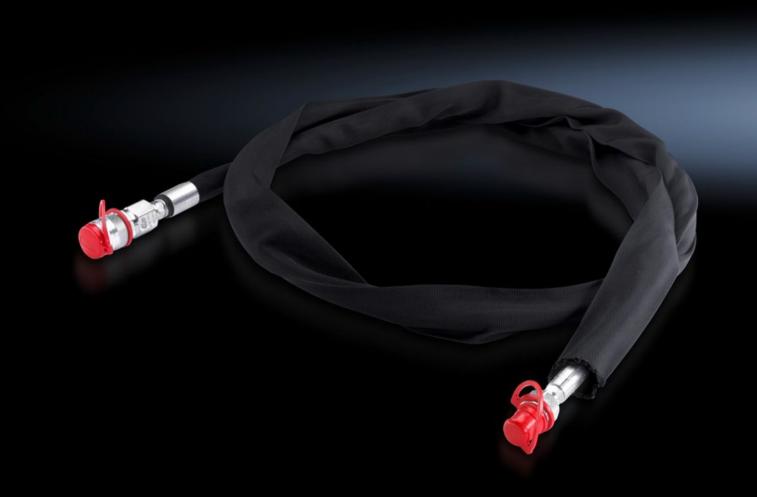

## AS 4055.807 - Hydraulic hose

The hydraulic hose, in combination with the hydraulic cylinder, allows round, square and rectangular cut-outs to be punched in sheet steel and stainless steel. It is used in conjunction with the hydraulic pump or the CW 120-M.

## **Features**

| Model No.             | AS 4055.807                                                                                                                                                                                                                        |
|-----------------------|------------------------------------------------------------------------------------------------------------------------------------------------------------------------------------------------------------------------------------|
| Design                | Double-walled                                                                                                                                                                                                                      |
| Product description   | The hydraulic hose, in combination with the hydraulic cylinder, allows round, square and rectangular cut-outs to be punched in sheet steel and stainless steel. It is used in conjunction with the hydraulic pump or the CW 120-M. |
| Length                | 3 m                                                                                                                                                                                                                                |
| Packs of              | 1 pc(s).                                                                                                                                                                                                                           |
| Net weight            | 1.5                                                                                                                                                                                                                                |
| Gross weight          | 1.606                                                                                                                                                                                                                              |
| Customs tariff number | 40094200                                                                                                                                                                                                                           |
| EAN                   | 4028177922884                                                                                                                                                                                                                      |
| ETIM 9                | EC011824                                                                                                                                                                                                                           |
| ETIM 8                | EC011824                                                                                                                                                                                                                           |
| ECLASS 8.0            | 36609290                                                                                                                                                                                                                           |