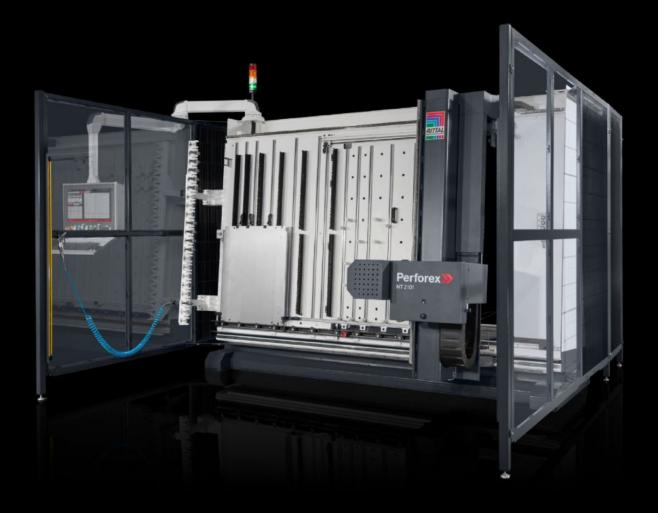

## AS 4055.952 - Side access for Perforex MT S

If the machine cannot be accessed from the rear because it is sited against the wall, access is available on the right or left of the safety fence for maintenance purposes.

## **Features**

| Model No.             | AS 4055.952                                                                                                                                                               |
|-----------------------|---------------------------------------------------------------------------------------------------------------------------------------------------------------------------|
| Product description   | With side access for the Perforex milling terminal MT, an additional access zone may additionally be integrated on the left or right side of the machine.                 |
| Benefits              | Flexible positioning of the machine in situ High level of operator safety with access monitoring via light barrier More freedom when designing the production environment |
| Note                  | Not suitable for retrofitting                                                                                                                                             |
| To fit Model No.      | 4055.921<br>4055.922<br>4055.926<br>4055.927                                                                                                                              |
| Packs of              | 1 pc(s).                                                                                                                                                                  |
| Net weight            | 0.01                                                                                                                                                                      |
| Gross weight          | 0.01                                                                                                                                                                      |
| Customs tariff number | 84571090                                                                                                                                                                  |
| EAN                   | 4028177967489                                                                                                                                                             |