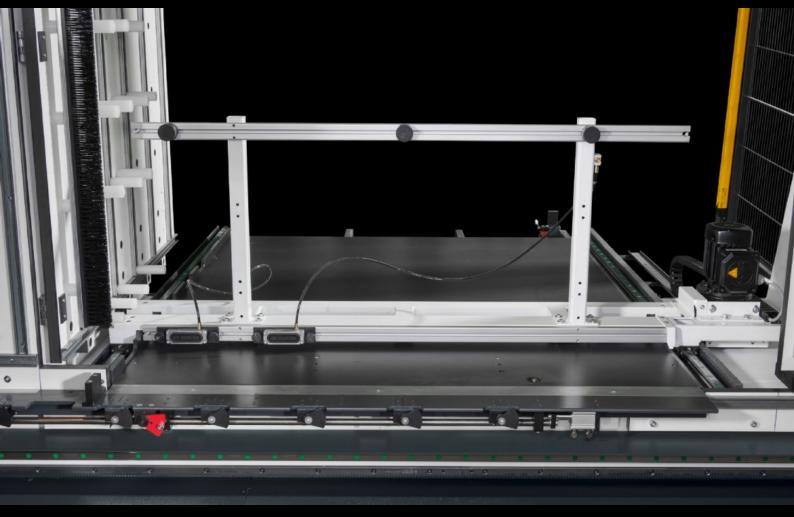

## AS 4055.953 - Enclosure machining 2000 mm for Perforex MT 2101 S

This machine setup with an extended support surface supports machining of cubes up to a maximum depth of 2000 mm. This ensures the machining of non-dismantlable enclosures on Perforex Milling Terminals MT S.

## **Features**

| Model No.             | AS 4055.953                                                                                                                                                                                                   |
|-----------------------|---------------------------------------------------------------------------------------------------------------------------------------------------------------------------------------------------------------|
| Design                | Motorised depth adjuster including membrane clamping system<br>Pneumatic clamping device                                                                                                                      |
| Product description   | This machine setup with an extended support surface supports machining of cubes up to a maximum depth of 2000 mm. This ensures the machining of non-dismantlable enclosures on Perforex milling terminals MT. |
| Benefits              | Depth-variable More flexible, extended application range Easy to operate Reduced setup time Boosts productivity                                                                                               |
| Packs of              | 1 pc(s).                                                                                                                                                                                                      |
| Net weight            | 95                                                                                                                                                                                                            |
| Gross weight          | 100                                                                                                                                                                                                           |
| Customs tariff number | 84571090                                                                                                                                                                                                      |
| EAN                   | 4028177967496                                                                                                                                                                                                 |
|                       |                                                                                                                                                                                                               |