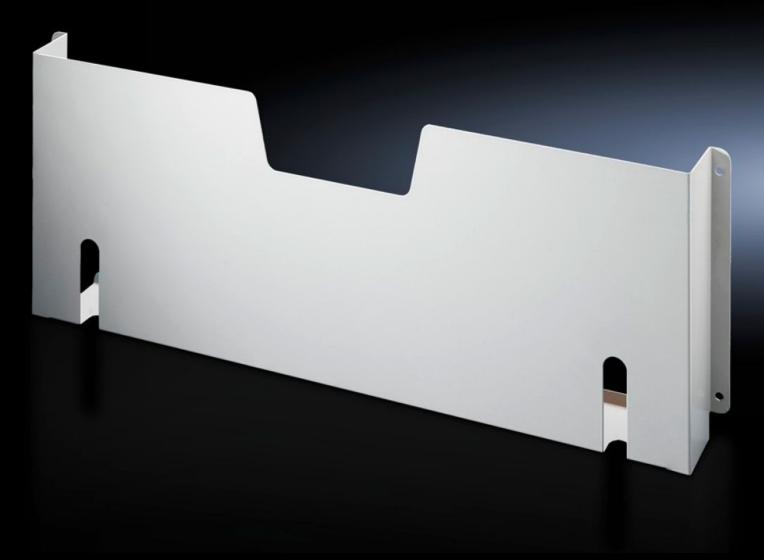

## SZ 4124.000 - Wiring plan pocket of sheet steel for VX, TS, VX SE, PC, TP pedestal

For fastening to tubular door frames at any height.

## **Features**

| SZ 4124.000                                         |
|-----------------------------------------------------|
| For fastening to tubular door frames at any height. |
| RAL 7035                                            |
| Assembly parts                                      |
| 210 mm                                              |
| 855 mm                                              |
| 1,000 mm                                            |
| Depth: 90 mm                                        |
| 1 pc(s).                                            |
| 1.93                                                |
| 2.16                                                |
| 73269098                                            |
| 4028177091948                                       |
| EC000317                                            |
| EC000317                                            |
| 27189267                                            |
|                                                     |