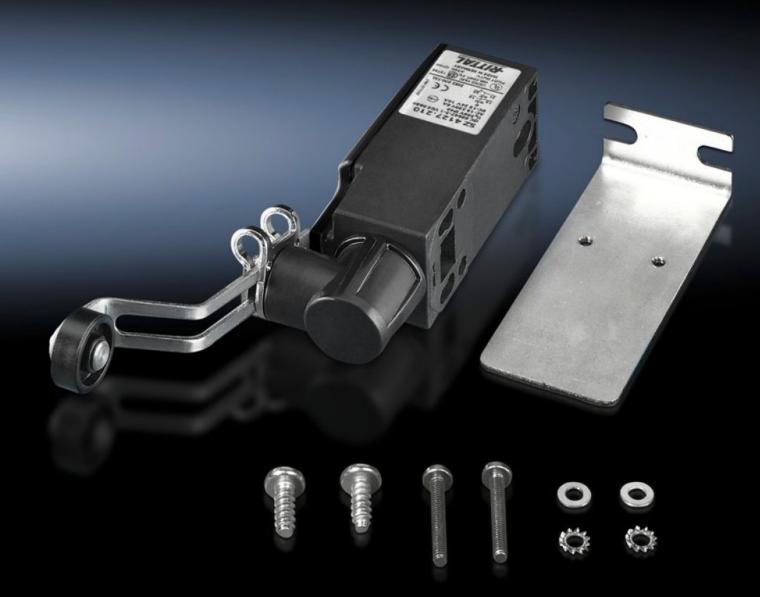

## SZ 4127.210 - Door-operated switch

with mounting accessories, with or without connection cable.

#### **Features**

| Model No.                                       | SZ 4127.210                                                                                                                                                                                                |  |
|-------------------------------------------------|------------------------------------------------------------------------------------------------------------------------------------------------------------------------------------------------------------|--|
| Design                                          | with toggle for swing frame, without connection cable  The toggle is actuated via the tubular door frame of the sheet steel door, or in the case of glazed doors, via an adaptor included with the supply. |  |
| Function principle                              |                                                                                                                                                                                                            |  |
| Note                                            | For installation in VX IT only in conjunction with VX mounting bracket for door-operated switch                                                                                                            |  |
| Rated impulse withstand voltage, phase to phase | 6000 V AC                                                                                                                                                                                                  |  |
| Rated insulation voltage                        | 400 V AC                                                                                                                                                                                                   |  |
| Installation options                            | for TS enclosures with installed large swing frame for standard and courtesy light                                                                                                                         |  |
| Electrical connection                           | 240 V AC/6 A<br>125 V AC/8 A<br>24 V AC/6 A<br>24 V DC/6 A                                                                                                                                                 |  |
| Rated operating voltage                         | 400 V                                                                                                                                                                                                      |  |
| IP protection category to IEC 60 529            | IP 40                                                                                                                                                                                                      |  |
| Packs of                                        | 1 pc(s).                                                                                                                                                                                                   |  |
| Net weight                                      | 0.231                                                                                                                                                                                                      |  |
| Gross weight                                    | 0.235                                                                                                                                                                                                      |  |
| Customs tariff number                           | 85365019                                                                                                                                                                                                   |  |
| EAN                                             | 4028177581326                                                                                                                                                                                              |  |
| ETIM 9                                          | EC002626                                                                                                                                                                                                   |  |
| ETIM 8                                          | EC002626                                                                                                                                                                                                   |  |