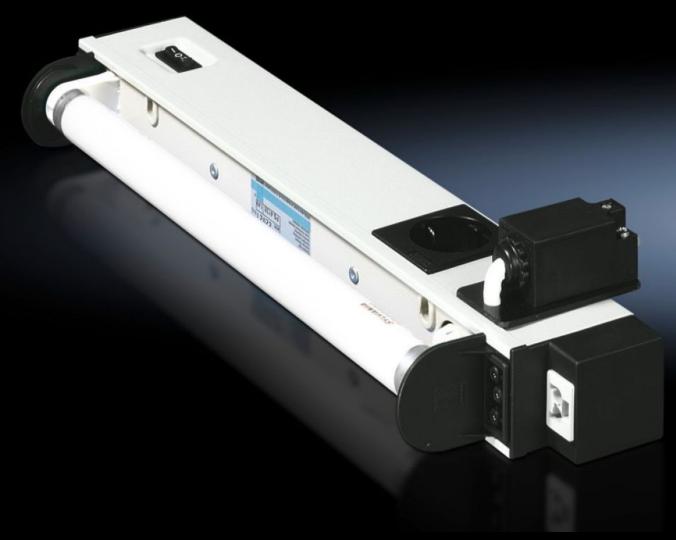

## SZ 4138.150 - Standard light

Supply voltage: 120 V AC 60 Hz, 230 V AC 50 Hz

#### **Features**

| Model No.                                       | SZ 4138.150                                                          |
|-------------------------------------------------|----------------------------------------------------------------------|
| Design                                          | with door-operated switch                                            |
| Supply includes                                 | Standard light                                                       |
|                                                 | Light                                                                |
|                                                 | Assembly parts                                                       |
|                                                 | Integral door-operated switch                                        |
| Power consumption                               | 14 W                                                                 |
| Ballast                                         | Magnetic ballast                                                     |
| Connection options                              | Power supply via connectors                                          |
|                                                 | Through-wiring (creating rows of lights)                             |
| Integral door-operated switch                   | Yes                                                                  |
| Light                                           | Fluorescent lamp, base G13                                           |
| Protection class                                | I (PE conductor)                                                     |
| Switch (type)                                   | Integral on/off/door-operated switch                                 |
| Light – installation type                       | Screw-fastening                                                      |
| Rated impulse withstand voltage, phase to earth | 1500 V AC                                                            |
| Rated impulse withstand voltage, phase to phase | 500 V AC                                                             |
| Rated insulation voltage                        | 500 V DC/1s                                                          |
| Installation options                            | TS horizontal section of the roof frame: direct                      |
|                                                 | TS, SE vertical section: with TS adaptor bracket                     |
|                                                 | SE sections at the front and rear of the roof frame: with TS adaptor |
|                                                 | bracket                                                              |
|                                                 | SE extrusions at the side of the roof frame: direct                  |

### Features

| Dimensions                  | Width: 452 mm<br>Height: 117 mm<br>Depth: 50 mm |
|-----------------------------|-------------------------------------------------|
| Operating temperature range | -15 °C45 °C                                     |
| Sockets                     | D, earthing-pin (type F, CEE 7/4)               |
| Storage temperature range   | -20 °C70 °C                                     |
| Rated operating voltage     | 230 V, 1~, 50 Hz                                |
| Socket version              | D, earthing-pin (type F, CEE 7/4)               |
| Packs of                    | 1 pc(s).                                        |
| Net weight                  | 1.5                                             |
| Gross weight                | 1.619                                           |
| Customs tariff number       | 94054990                                        |
| EAN                         | 4028177320710                                   |
| ECLASS 8.0                  | 27189241                                        |
|                             |                                                 |