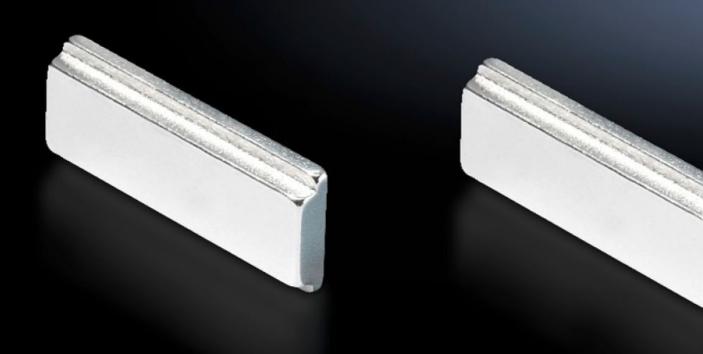

## SZ 4140.000 - Mounting kit magnet for LED compact system light

For reliable adhesion on all sheet steel surfaces.

## **Features**

| Model No.             | SZ 4140.000                                        |
|-----------------------|----------------------------------------------------|
| Product description   | For reliable adhesion on all sheet steel surfaces. |
| Packs of              | 2 pc(s).                                           |
| Net weight            | 0.044                                              |
| Gross weight          | 0.053                                              |
| Customs tariff number | 85051190                                           |
| EAN                   | 4028177522718                                      |
| E-Number Sweden       | E4302504                                           |
| ETIM 9                | EC002625                                           |
| ETIM 8                | EC002625                                           |
| ECLASS 8.0            | 27189234                                           |