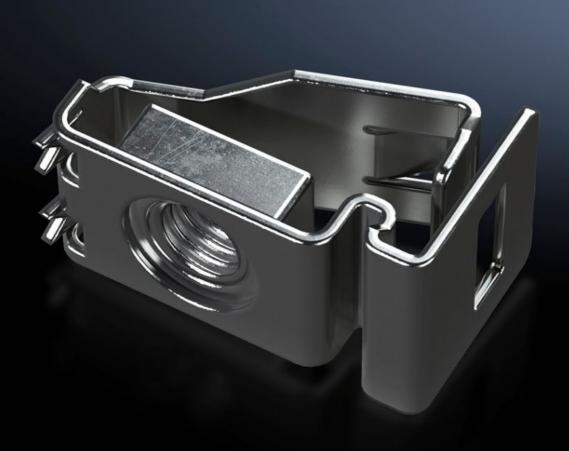

## VX 4164.500 - Captive nuts for VX

For all-round metric mounting on the enclosure section.

#### **Features**

| Model No.             | VX 4164.500                                                                                                                                                                                                                                                                                                                                                                                                  |
|-----------------------|--------------------------------------------------------------------------------------------------------------------------------------------------------------------------------------------------------------------------------------------------------------------------------------------------------------------------------------------------------------------------------------------------------------|
| Benefits              | For all-round mounting on the enclosure section The compression spring, designed as an insertion aid, ensures reliable mechanical and electrical connection in the system punchings Simply slides in from the side Safely and easily released with a screwdriver                                                                                                                                             |
| Installation options  | On the horizontal and vertical VX enclosure section On punched sections with mounting flanges, 23 x 64 mm On punched sections with mounting flanges, 23 x 89 mm, stainless steel On punched section without mounting flange, 23 x 64 mm On enclosures and rails with rectangular system punching 12.5 x 17 mm In VX SE, on the enclosure section in conjunction with VX adaptor rail In the VX SE base frame |
| Dimensions            | Thread: M6                                                                                                                                                                                                                                                                                                                                                                                                   |
| To fit enclosure type | VX                                                                                                                                                                                                                                                                                                                                                                                                           |
| Thread                | M6                                                                                                                                                                                                                                                                                                                                                                                                           |
| Packs of              | 20 pc(s).                                                                                                                                                                                                                                                                                                                                                                                                    |
| Net weight            | 0.12                                                                                                                                                                                                                                                                                                                                                                                                         |
| Gross weight          | 0.175                                                                                                                                                                                                                                                                                                                                                                                                        |
| Customs tariff number | 73181692                                                                                                                                                                                                                                                                                                                                                                                                     |
| EAN                   | 4028177920996                                                                                                                                                                                                                                                                                                                                                                                                |
| ETIM 9                | EC002358                                                                                                                                                                                                                                                                                                                                                                                                     |
| ETIM 8                | EC002358                                                                                                                                                                                                                                                                                                                                                                                                     |