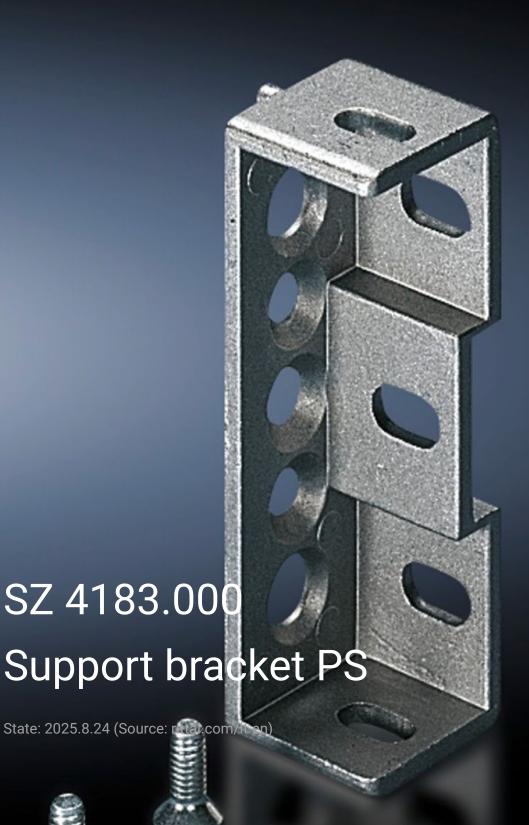

## SZ 4183.000 - Support bracket PS

For the attachment of punched sections without mounting flange  $23 \times 73$  mm or punched rails  $23 \times 23$  mm.

## **Features**

| Model No.             | SZ 4183.000                                                                                                                                                                                                                                                                                                                                 |  |
|-----------------------|---------------------------------------------------------------------------------------------------------------------------------------------------------------------------------------------------------------------------------------------------------------------------------------------------------------------------------------------|--|
| Product description   | For the attachment of punched sections without mounting flange 23 x 73 mm or punched rails 23 x 23 mm.                                                                                                                                                                                                                                      |  |
| Material              | Die-cast zinc                                                                                                                                                                                                                                                                                                                               |  |
| Supply includes       | 1 set = 1 support bracket, 2 countersunk screws, 2 serrated lock washers                                                                                                                                                                                                                                                                    |  |
| Installation options  | On the vertical TS, VX SE enclosure section via snap-on nuts TS 8800.806 or adaptor rail for VX compatibility On the horizontal TS enclosure section On the horizontal VX SE enclosure section, bottom On the horizontal VX SE enclosure section, top in the depth On enclosures and rails with rectangular system punching 12.5 x 10.5 mm. |  |
| To fit enclosure type | TS<br>VX SE                                                                                                                                                                                                                                                                                                                                 |  |
| Packs of              | 24 pc(s).                                                                                                                                                                                                                                                                                                                                   |  |
| Net weight            | 1.896                                                                                                                                                                                                                                                                                                                                       |  |
| Gross weight          | 2.087                                                                                                                                                                                                                                                                                                                                       |  |
| Customs tariff number | 73182900                                                                                                                                                                                                                                                                                                                                    |  |
| EAN                   | 4028177093386                                                                                                                                                                                                                                                                                                                               |  |
|                       |                                                                                                                                                                                                                                                                                                                                             |  |