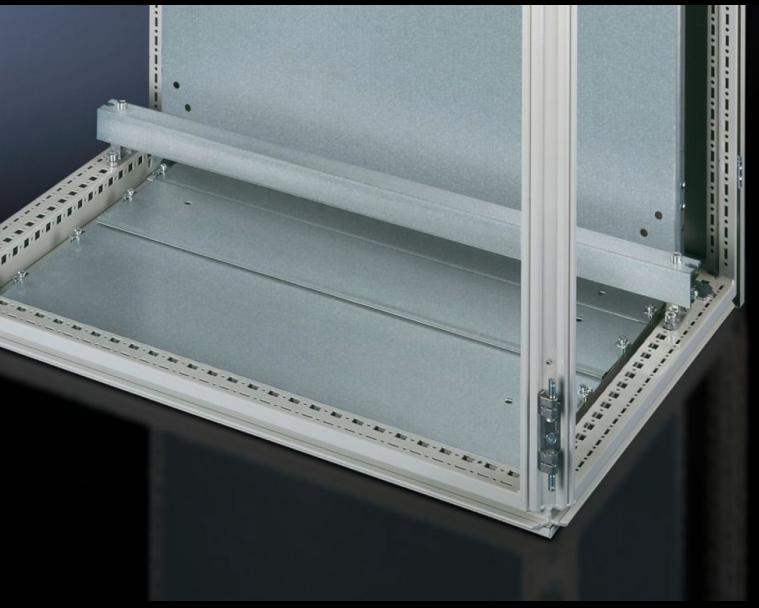

## PS 4196.000 - Cable clamp rail Mounting angle for TS, PC, TP universal console, TS base/plinths

For TS, PC, TP universal console, base/plinth, for strain relief with cable entry.

## **Features**

| Model No.             | PS 4196.000                                                                                                                                                              |
|-----------------------|--------------------------------------------------------------------------------------------------------------------------------------------------------------------------|
| Product description   | For strain relief with cable entry. Depth-variable mounting on a 25 mm pitch pattern of holes on the horizontal enclosure section or in the TS base/plinth / Flex-Block. |
| Material              | Steel                                                                                                                                                                    |
| Surface finish        | Zinc-plated                                                                                                                                                              |
| Supply includes       | Assembly parts                                                                                                                                                           |
| Assembly instruction  | The fixing bolt for base/plinths is required for mounting on the TS base/plinth                                                                                          |
| Dimensions            | Length: 1,185 mm                                                                                                                                                         |
| To fit                | Enclosure type: TS PC TP universal console Width: = 1,200 mm                                                                                                             |
| Packs of              | 2 pc(s).                                                                                                                                                                 |
| Net weight            | 5.8                                                                                                                                                                      |
| Gross weight          | 6.84                                                                                                                                                                     |
| Customs tariff number | 73269098                                                                                                                                                                 |
| EAN                   | 4028177093676                                                                                                                                                            |
| ETIM 9                | EC000322                                                                                                                                                                 |
| ETIM 8                | EC000322                                                                                                                                                                 |
| ECLASS 8.0            | 27400604                                                                                                                                                                 |