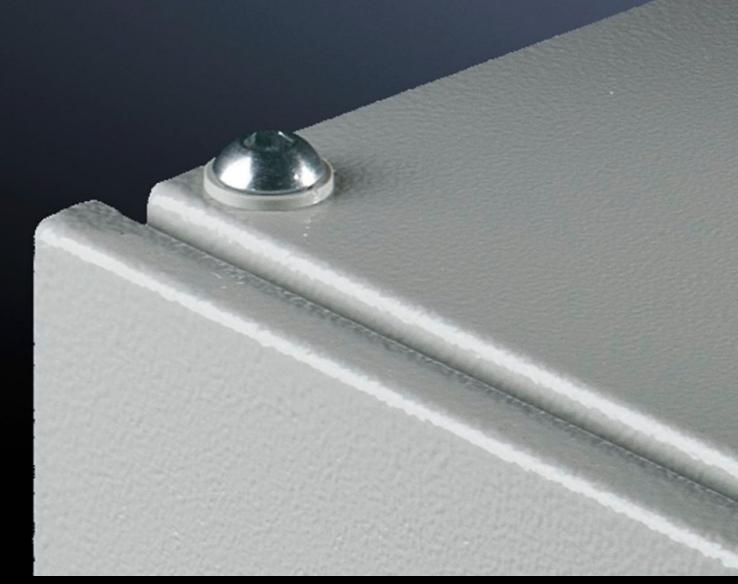

## PS 4198.000 - Roof mounting screw

For screw-fastening the roof plate instead of eyebolts. With contact washers for potential equalisation.

## **Features**

| Model No.             | PS 4198.000                                                                                              |
|-----------------------|----------------------------------------------------------------------------------------------------------|
| Product description   | For screw-fastening the roof plate instead of eyebolts. With contact washers for potential equalisation. |
| Material              | Steel                                                                                                    |
| Surface finish        | Zinc-plated                                                                                              |
| Supply includes       | 20 pan head screws M12 x 20, hex socket<br>20 serrated sealing washers A 12.5                            |
| Dimensions            | Thread: M12                                                                                              |
| Packs of              | 20 pc(s).                                                                                                |
| Net weight            | 0.5                                                                                                      |
| Gross weight          | 0.54                                                                                                     |
| Customs tariff number | 73181900                                                                                                 |
| EAN                   | 4028177093713                                                                                            |
| E-Number Sweden       | E3404305                                                                                                 |
| ETIM 9                | EC003861                                                                                                 |
| ETIM 8                | EC003861                                                                                                 |
| ECLASS 8.0            | 23110190                                                                                                 |