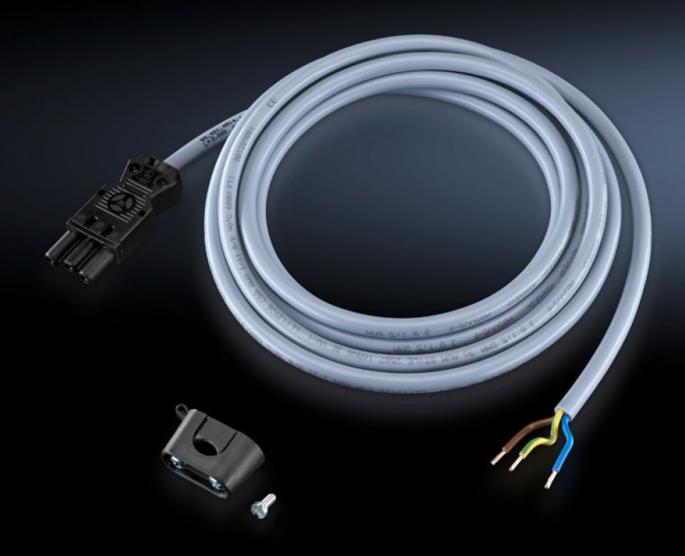

# SZ 4315.150 - Connection cable

For power supply or through-wiring.

#### Features

| Model No.             | SZ 4315.150                                                         |
|-----------------------|---------------------------------------------------------------------|
| Design                | For power supply (with socket and strain relief, without connector) |
| Length                | 3,000 mm                                                            |
| Dimensions            | Length: 3,000 mm                                                    |
| Packs of              | 1 pc(s).                                                            |
| Net weight            | 0.4                                                                 |
| Gross weight          | 0.422                                                               |
| Customs tariff number | 85444290                                                            |
| EAN                   | 4028177444478                                                       |
| ETIM 9                | EC001576                                                            |
| ETIM 8                | EC001576                                                            |
| ECLASS 8.0            | 27060402                                                            |