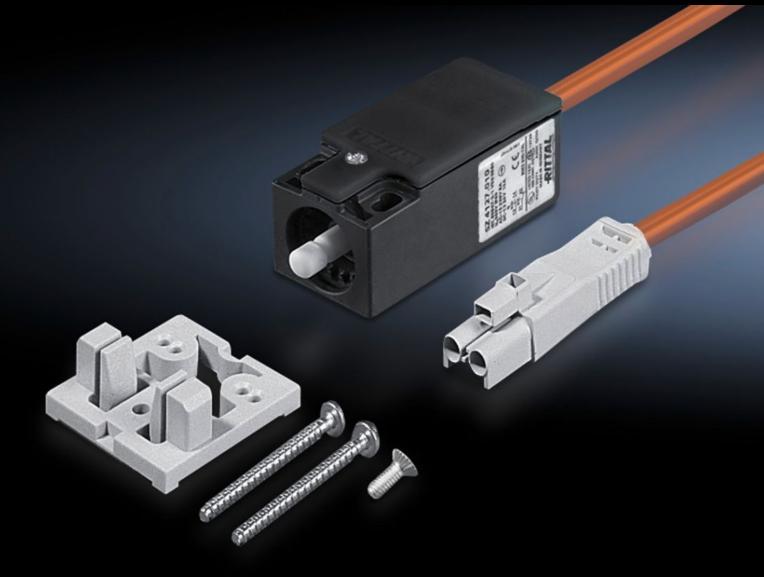

## SZ 4315.320 - Door-operated switch

with mounting accessories, with or without connection cable.